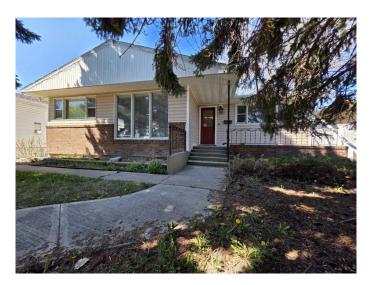

# \$430,000

5 Bedroom, 2.00 Bathroom, 1,222 sqft Residential on 0.14 Acres

Glendale, Lethbridge, Alberta

Mature trees, quiet neighborhood, great access to amenities and Henderson Lake, it must be Glendale! This home offers the character, charm and space you've been looking for! This practical floor plan has seen upgrades over the years - an open living, kitchen and dining area with well sized island and plenty of space to cook! There are 3 bedrooms upstairs that share a 4 piece bathroom. Heading downstairs there is a separate entrance with access to your cozy backyard. The finished basement offers a designated laundry room, well sized family room with flex space, 2 more bedrooms and a piece bathroom! The backyard has a detached garage (currently being rented with office space), patio, alley access and plentiful lawn to enjoy this summer.