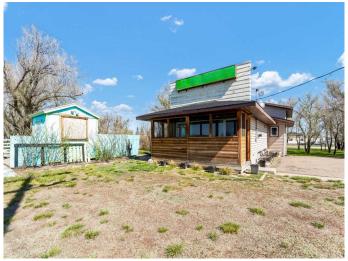

#### \$235,000

1 Bedroom, 1.00 Bathroom, 1,634 sqft Residential on 0.82 Acres

NONE, Suffield, Alberta

Welcome to a truly unique and versatile property in the quiet community of Suffieldâ€"just minutes from Medicine Hat. Perfectly situated along Highway #1, this expansive property spans 11 lots and offers endless possibilities for those with vision. The 1,634 sq ft building, currently equipped with a spacious kitchen layout, can be easily transformed into a distinctive residence with generous living space. Whether you're dreaming of a home with unique open-concept potential or looking to create a multi-functional family property, the flexibility here is unmatched. Features include: Eight fully serviced RV/camping stalls â€" ideal for accommodating guests or family visits, Two additional vacant lots â€" perfect for future development, garage/shop space, or simply enjoying extra room to roam, Leveled gravel areas and ample parking â€" ready for a variety of uses, Situated right along Highway #1 â€" convenient access for commuters. Whether you're looking for space, flexibility, or a blank canvas to design your dream home, this property delivers. Opportunities like this don't come up oftenâ€"book your private showing today and explore the possibilities for yourself!

## Exterior

| Exterior Features | Other           |
|-------------------|-----------------|
| Lot Description   | Other           |
| Roof              | Asphalt Shingle |
| Construction      | Mixed           |
| Foundation        | None            |