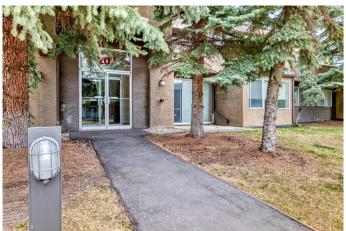

# \$334,500

2 Bedroom, 2.00 Bathroom, 1,033 sqft Residential on 0.00 Acres

Patterson, Calgary, Alberta

Bright & Spacious well appointed ground-level condo featuring 2 SPACIOUS BEDROOMS and 2 FULL BATHS with over 1000sq ft. Originally built for the 1988 Calgary Winter Olympics, this PET-FRIENDLY property offers an abundance of outdoor well cared for green spaces with walking paths to enjoy. An open concept floor plan greets you as you enter into the unit. Relax in the living room in front of a wood burning fireplace that leads through to the walk-out patio doors making entertaining guests a breeze. For those who work from home or need additional space, the window facing home office workspace is ideal. All the large windows throughout the unit allow for ample light to brighten the home. The kitchen is home to stainless steel appliances as well as a large granite island facing the living area. The adjacent closeted laundry/storage closet comes with a side by side washer/dryer. Proceed down the hall to find the primary bedroom featuring room for a King sized bed, walk-in closet and the 3pc ensuite. The second bedroom is directly opposite the additional full guest bath. This thoughtfully designed layout has abundant storage, as well as underground secured parking with the opportunity to rent an additional parking stall. Numerous property amenities can be found at the separate Recreation Clubhouse that include an indoor heated pool, hot-tub, workout facility, banquet hall (available for rent), outdoor tennis/racquet courts and scenic walking paths. This stylish and functional

#### **Amenities**

Amenities Clubhouse, Fitness Center, Park, Parking, Picnic Area, Playground,

Snow Removal, Visitor Parking, Gazebo, Indoor Pool, Party Room,

Recreation Room, Spa/Hot Tub

Parking Spaces 1