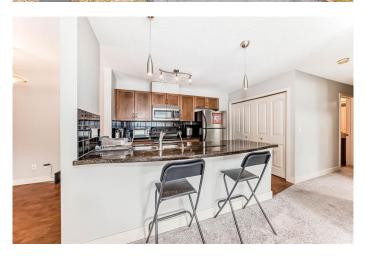

# \$334,500

2 Bedroom, 2.00 Bathroom, 1,033 sqft Residential on 0.00 Acres

Patterson, Calgary, Alberta

Bright & Spacious well appointed ground-level condo featuring 2 SPACIOUS BEDROOMS and 2 FULL BATHS with over 1000sq ft. Originally built for the 1988 Calgary Winter Olympics, this PET-FRIENDLY property offers an abundance of outdoor well cared for green spaces with walking paths to enjoy. An open concept floor plan greets you as you enter into the unit. Relax in the living room in front of a wood burning fireplace that leads through to the walk-out patio doors making entertaining guests a breeze. For those who work from home or need additional space, the window facing home office workspace is ideal. All the large windows throughout the unit allow for ample light to brighten the home. The kitchen is home to stainless steel appliances as well as a large granite island facing the living area. The adjacent closeted laundry/storage closet comes with a side by side washer/dryer. Proceed down the hall to find the primary bedroom featuring room for a King sized bed, walk-in closet and the 3pc ensuite. The second bedroom is directly opposite the additional full guest bath. This thoughtfully designed layout has abundant storage, as well as underground secured parking with the opportunity to rent an additional parking stall. Numerous property amenities can be found at the separate Recreation Clubhouse that include an indoor heated pool, hot-tub, workout facility, banquet hall (available for rent), outdoor tennis/racquet courts and scenic walking paths. This stylish and functional

### Interior

Interior Features Kitchen Island, No Animal Home, No Smoking Home, Open Floorplan,

See Remarks, Separate Entrance, Storage, Vinyl Windows, Walk-In

Closet(s)

Appliances Dishwasher, Dryer, Microwave Hood Fan, Refrigerator, Washer, Window