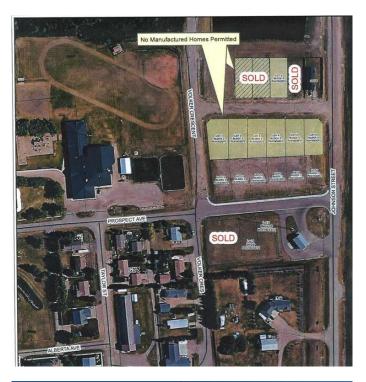

#### NONE, Erskine, Alberta

HAMLET LIVING. Have your choice of lots! Erskine is a family orientated community. With K-9 School, Churches, Outdoor Skating Rink, Curling Rink Local Grocery/Grille, Antique Store. If building your new home on an affordable lot in a quiet community sounds enticing, this might be a place to call home. Only 7 minutes to Stettler, 40 minutes from Red Deer. Erskine's central location is a great choice.

# **Community Information**

| Address     | 10 Prospect Avenue        |
|-------------|---------------------------|
| Subdivision | NONE                      |
| City        | Erskine                   |
| County      | Stettler No. 6, County of |
| Province    | Alberta                   |
| Postal Code | T0C 1G0                   |