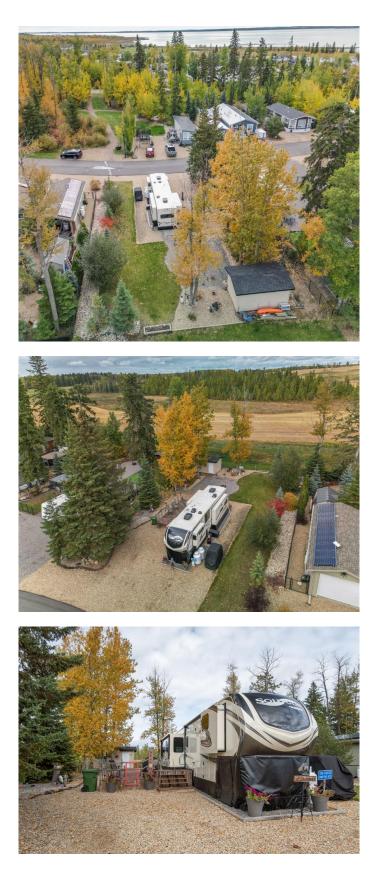

#### \$239,900

0 Bedroom, 0.00 Bathroom, Land on 0.14 Acres

Raymond Shores, Rural Ponoka County, Alberta

GET READY FOR LAKE LIFE with the family at Raymond Shores RV Resort on Gull Lake! You will not want to miss out on the chance to secure one of the few PREMIUM lots you can find at this resort. This one comes with a LUXURY 2020 385GK-R SOLITUDE. 38.5â€<sup>™</sup> 5TH WHEEL RV, skirted & insulated so you are set up for YEAR ROUND ENJOYMENT! A stunning custom unit that has been fully upgraded with all the bells and whistles from elegant crown moulding, a retractable tv/entertainment centre, to your power reclining, heated & MASSAGING theatre seats. You will never have to worry about storage, everywhere you look this unit has handy compartments including a pull out ottoman under the master bed, a massive pass-through storage area from the exterior, and an oversized closet in the master. Along with a cozy queen bed, you have a sleeper sofa in the living room, and the outdoor shed could easily be converted into a bunkhouse for guests. The RV has transferable on-site warranty until May 2026! Enjoy peace and tranquility in your beautifully landscaped lot, that backs onto a picturesque pasture where you watch the wildlife roam. Another rare feature of this lot is it sits next to an easement which adds even more space and privacy! The community features beautiful walking paths, a

clubhouse with an indoor pool/hot tub, fitness centre, theatre room and even a crafts room for the kids! Enjoy a game of pickle-ball at the courtyard or gather with friends at the community beach area. Access to the grounds is gated and conveniently operated with an app on your phone so no more having to meet your guests at the gate! Beat the rush for lake lots and book your showing today!

### Exterior

Lot Description Backs on to Park/Green Space, Close to Clubhouse, Garden, Lake, Landscaped, No Neighbours Behind, Treed