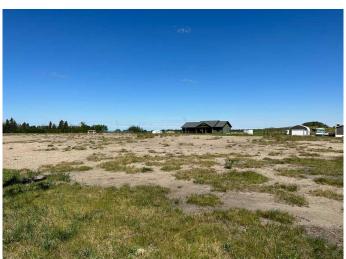

Erskine, Alberta

HAMLET LIVING. Have your choice of lots! Erskine is a family orientated community. With K-9 School, Churches, Outdoor Skating Rink, Curling Rink Local Grocery/Grille, Antique Store. If building your new home on an affordable lot in a quiet community sounds enticing, this might be a place to call home. Only 7 minutes to Stettler, 40 minutes from Red Deer. Erskine's central location is a great choice.



#### **Essential Information**

MLS® # A2218069

Price \$22,000

Bathrooms 0.00

Acres 0.19

Type Land

Sub-Type Residential Land

Status Active



Address 6 Prospect Avenue

Subdivision NONE

City Erskine

County Stettler No. 6, County of

Province Alberta

Postal Code T0C 1G0

**Amenities** 

Utilities Electricity at Lot Line, Water At Lot Line, Natural Gas at Lot Line





### **Exterior**

Lot Description Level, Open Lot, See Remarks

### **Additional Information**

Date Listed May 5th, 2025

Days on Market 91

Zoning Residential

## **Listing Details**

Listing Office Royal LePage Central

Data is supplied by Pillar 9â,¢ MLS® System. Pillar 9â,¢ is the owner of the copyright in its MLS® System. Data is deemed reliable but is not guaranteed accurate by Pillar 9â,¢. The trademarks MLS®, Multiple Listing Service® and the associated logos are owned by The Canadian Real Estate Association (CREA) and identify the quality of services provided by real estate professionals who are members of CREA. Used under license.