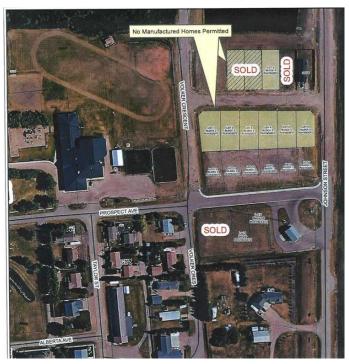

### \$22,000

0 Bedroom, 0.00 Bathroom, Land on 0.19 Acres

NONE, Erskine, Alberta

HAMLET LIVING. Have your choice of lots! Erskine is a family orientated community. With K-9 School, Churches, Outdoor Skating Rink, Curling Rink Local Grocery/Grille, Antique Store. If building your new home on an affordable lot in a quiet community sounds enticing, this might be a place to call home. Only 7 minutes to Stettler, 40 minutes from Red Deer. Erskine's central location is a great choice.

Address 6 Prospect Avenue

Subdivision NONE

City Erskine

County Stettler No. 6, County of

Province Alberta

Postal Code T0C 1G0

**Amenities** 

Utilities Electricity at Lot Line, Water At Lot Line, Natural Gas at Lot Line