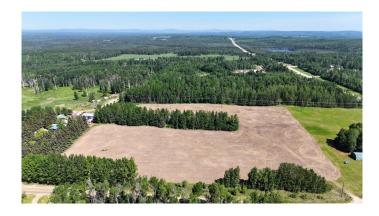

### \$144,900

0 Bedroom, 0.00 Bathroom, Land on 20.18 Acres

NONE, Rural Yellowhead County, Alberta

ESTATE SALE ~ SELLER IS NOW OFFERING A \$7000 INCENTIVE TO THE BUYER TOWARDS SERVICES, UPON POSSESSION! Discover the ideal setting to build your dream acreage on this elevated parcel offering stunning distant views of the Rocky Mountains. This high and dry property features a perfect mix of open pasture and mature trees, conveniently located with easy access to Highway 16, it's just a short drive from Edson. Possibly an amazing place to start a new business with approval from Yellowhead County. You will appreciate the added bonus of approximately \$900/year in passive income from an Altalink power line easement running through this beautiful 20.18 acres of land, and there is a fibre optic cable at the front of this property.