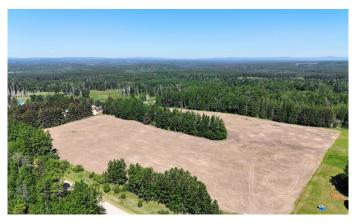

### \$144,900

0 Bedroom, 0.00 Bathroom, Land on 20.18 Acres

NONE, Rural Yellowhead County, Alberta

ESTATE SALE ~ SELLER IS NOW OFFERING A \$7000 INCENTIVE TO THE BUYER TOWARDS SERVICES, UPON POSSESSION! Discover the ideal setting to build your dream acreage on this elevated parcel offering stunning distant views of the Rocky Mountains. This high and dry property features a perfect mix of open pasture and mature trees, conveniently located with easy access to Highway 16, it's just a short drive from Edson. Possibly an amazing place to start a new business with approval from Yellowhead County. You will appreciate the added bonus of approximately \$900/year in passive income from an Altalink power line easement running through this beautiful 20.18 acres of land, and there is a fibre optic cable at the front of this property.