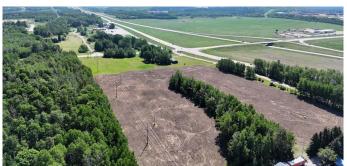

### \$144,900

0 Bedroom, 0.00 Bathroom, Land on 20.18 Acres

NONE, Rural Yellowhead County, Alberta

ESTATE SALE ~ SELLER IS NOW OFFERING A \$7000 INCENTIVE TO THE BUYER TOWARDS SERVICES, UPON POSSESSION! Discover the ideal setting to build your dream acreage on this elevated parcel offering stunning distant views of the Rocky Mountains. This high and dry property features a perfect mix of open pasture and mature trees, conveniently located with easy access to Highway 16, it's just a short drive from Edson. Possibly an amazing place to start a new business with approval from Yellowhead County. You will appreciate the added bonus of approximately \$900/year in passive income from an Altalink power line easement running through this beautiful 20.18 acres of land, and there is a fibre optic cable at the front of this property.