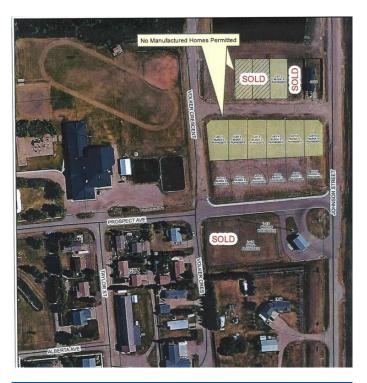

#### NONE, Erskine, Alberta

HAMLET LIVING. Have your choice of lots! Erskine is a family orientated community. With K-9 School, Churches, Outdoor Skating Rink, Curling Rink Local Grocery/Grille, Antique Store. If building your new home on an affordable lot in a quiet community sounds enticing, this might be a place to call home. Only 7 minutes to Stettler, 40 minutes from Red Deer. Erskine's central location is a great choice.

# **Community Information**

| Address     | 1 Pearle Avenue           |
|-------------|---------------------------|
| Subdivision | NONE                      |
| City        | Erskine                   |
| County      | Stettler No. 6, County of |
| Province    | Alberta                   |
| Postal Code | T0C 1G0                   |

# Exterior

Lot Description Level, Open Lot, See Remarks