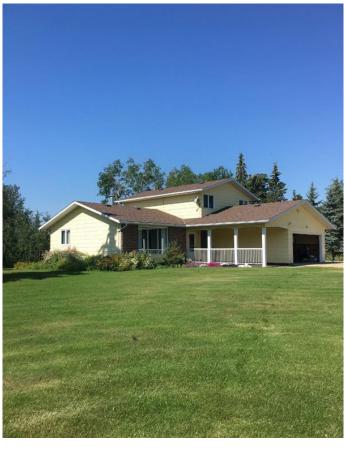

# \$499,900 - 74006 749 Highway, Rural Big Lakes County

MLS® #A2218141

#### \$499,900

4 Bedroom, 3.00 Bathroom, 1,921 sqft Residential on 10.11 Acres

NONE, Rural Big Lakes County, Alberta

An Immaculate 1 1/2 Story Home on 10 beautifully landscaped acres!! This home shows pride of ownership from the second you walk through the door. With a spacious main floor living area with hardwood flooring and large windows offering plenty of natural light the home has a nice flow into the formal dining area and updated eat in kitchen. The cozy sunk in living room features new laminate flooring, a wood fireplace for those cold winter days and garden doors to the covered deck that wraps around the side of the house and has an abundance of built in seating. A bedroom, 3pc bath and laundry complete the main floor. The upper level consists of a newly renovated 4pc bath, 2 bedrooms with new carpet and a primary bedroom with large walk in closet and updated 3pc ensuite with jetted tub. Upgrades include shingles, paint, light fixtures, main breaker panel, basement drywall and heavy duty septic pump, all updated within the last few years. Situated on 10 fully service acres including municipal water, a double attached garage, circle driveway and located minutes from town (all pavement)!!

Built in 1977