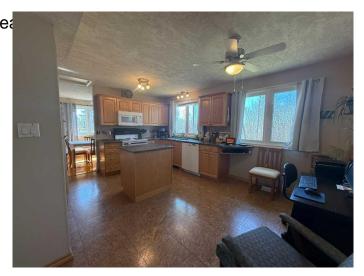

#### \$499,900

4 Bedroom, 3.00 Bathroom, 1,921 sqft Residential on 10.11 Acres

NONE, Rural Big Lakes County, Alberta

An Immaculate 1 1/2 Story Home on 10 beautifully landscaped acres!! This home shows pride of ownership from the second you walk through the door. With a spacious main floor living area with hardwood flooring and large windows offering plenty of natural light the home has a nice flow into the formal dining area and updated eat in kitchen. The cozy sunk in living room features new laminate flooring, a wood fireplace for those cold winter days and garden doors to the covered deck that wraps around the side of the house and has an abundance of built in seating. A bedroom, 3pc bath and laundry complete the main floor. The upper level consists of a newly renovated 4pc bath, 2 bedrooms with new carpet and a primary bedroom with large walk in closet and updated 3pc ensuite with jetted tub. Upgrades include shingles, paint, light fixtures, main breaker panel, basement drywall and heavy duty septic pump, all updated within the last few years. Situated on 10 fully service acres including municipal water, a double attached garage, circle driveway and located minutes from town (all pavement)!!

## Interior

| Interior Features | Closet Organizers, Kitchen Island, Laminate Counters, Pantry, Vinyl Windows, Walk-In Closet(s) |
|-------------------|------------------------------------------------------------------------------------------------|
| Appliances        | Dishwasher, Dryer, Microwave Hood Fan, Refrigerator, Stove(s), Washer                          |
| Heating           | Forced Air, Natural Gas                                                                        |
| Cooling           | None                                                                                           |
| Fireplace         | Yes                                                                                            |
| # of Fireplaces   | 1                                                                                              |
| Fireplaces        | Brick Facing, Family Room, Wood Burning                                                        |
| Has Basement      | Yes                                                                                            |
| Basement          | Full, Unfinished                                                                               |