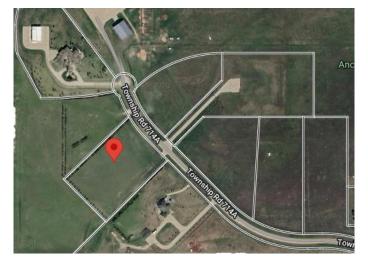

#### VACANT LOT AND IMMEDIATE

POSSESSION!!! This 5.28 acre lot is ready to build on and zoned CR 5 country residential. Enjoy the convenience of being just minutes from Grande Prairie, where you'II find a variety of amenities to suit your lifestyle. With flexible options for build-to-suit and carrying options available, your vision can become a reality. Don't miss out on this incredible opportunity to invest in a community.

## **Community Information**

Address 6, 714040 71 Range Road

Subdivision NONE

City Rural Grande Prairie No. 1, County of

County Grande Prairie No. 1, County of

Province Alberta
Postal Code T8W 5J5