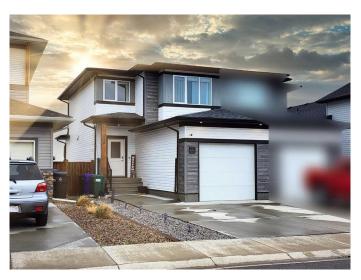

# \$440,000 - 237 Crocus Terrace W, Lethbridge

MLS® #A2218363

#### \$440,000

3 Bedroom, 3.00 Bathroom, 1,399 sqft Residential on 0.06 Acres

Country Meadows Estates, Lethbridge, Alberta

This charming 1,398 sq/ft two-story half-duplex offers the perfect blend of comfort, convenience, and functionality. Nestled in a quiet neighborhood with easy access to amenities, this home boasts three spacious bedrooms, including a large primary suite, and an upper-floor laundry for added convenience. The well-equipped kitchen features an island, ample cabinetry, and a complete appliance package, including a gas stove with double ovens. Enjoy year-round comfort with an HRV system, air conditioning, and underground sprinklers. Step outside onto the spacious deck, which comes with a gas line ready for BBQs. The cozy living room provides an inviting space to relax, while the lower level offers potential for future development. Affordable and thoughtfully designed, this home is a fantastic opportunity for comfortable living in a desirable location.