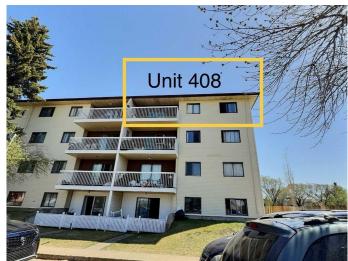

# \$139,000 - 408, 105 1945 Street Nw, Edmonton

MLS® #A2218486

## **Community Information**

Address 408, 105 1945 Street Nw

T6J 5N6

Subdivision Keheewin
City Edmonton
County Edmonton
Province Alberta