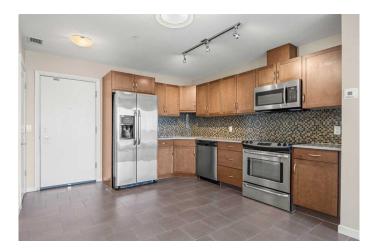

### \$425,000

2 Bedroom, 2.00 Bathroom, 795 sqft Residential on 0.00 Acres

Beltline, Calgary, Alberta

Experience downtown living at its finest in this beautifully designed 2 bed, 2 bath condo located in the heart of Calgary's vibrant core. Offering nearly 800 sq ft of thoughtfully planned space, this unit blends style, comfort, and convenienceâ€"perfect for professionals, roommates, or those looking to downsize without compromising on location or function. Step inside to discover a bright and open living area with floor-to-ceiling windows that flood the space with natural light and showcase amazing city views. The modern kitchen is equipped with stainless steel appliances, quartz countertops, and sleek cabinetry, all seamlessly integrated into the open-concept layout that makes entertaining or relaxing feel effortless. Both bedrooms are strategically located on opposite sides of the unit, providing excellent privacy. Each features a walk-through closet and direct access to a full bathroomâ€"ideal for shared living or hosting guests. The spacious primary bedroom includes a private 4-piece ensuite, while the second bedroom connects to the main bathroom, which also offers a secondary entrance from the main living area. Brand new carpets add a fresh, updated feel, complementing the durable tile flooring and bringing warmth to the bedrooms. Comfort is top of mind year-round thanks to central A/C, and in-suite laundry ensures everyday convenience. This well-managed building offers excellent amenities including a fully equipped fitness centre and a sunny outdoor