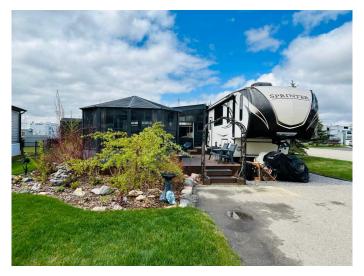

## \$185,000

0 Bedroom, 0.00 Bathroom, Land on 0.11 Acres

Sandy Point, Rural Lacombe County, Alberta

Turnkey Corner Lot with Fifth Wheel, Huge Deck & Solarium â€" Year-Round at Sandy Point RV Resort!

Live the lake life in comfort and style with this beautifully landscaped corner lot in the prestigious Sandy Point RV Resort on Gull Lake! This fully serviced, year-round property includes a high-end fifth wheel, stunning outdoor living features, and everything you need for immediate enjoyment.

Prime corner lot with extra space and privacy. Beautiful landscaping with stone accents and mature greenery. Includes a 2017 Keystone Sprinter 357 LFT model fifth wheel RV, well maintained and move-in ready. This roomy fifth wheel includes 2 bedrooms, 4 slides, a loft for the kids and air conditioning. Massive 40' x 20' deck perfect for entertaining or relaxing and 150 sq ft solariumâ€"ideal for all-season enjoyment or extra storage. Handy storage shed for all your lake gear and tools. Full 50-amp hookups with water and sewer. Steps from Gull Lake's beach, marina, boat launch, and nature trails. Located in a secure, gated, year-round resort community. Future amenities include an indoor rec center and 12-hole golf course.