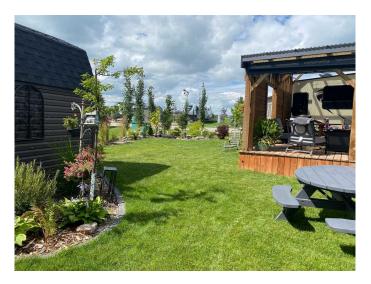

Prime corner lot with extra space and privacy. Beautiful landscaping with stone accents and mature greenery. Includes a 2017 Keystone Sprinter 357 LFT model fifth wheel RV, well maintained and move-in ready. This roomy fifth wheel includes 2 bedrooms, 4 slides, a loft for the kids and air conditioning. Massive 40' x 20' deck perfect for entertaining or relaxing and 150 sq ft solariumâ€"ideal for all-season enjoyment or extra storage. Handy storage shed for all your lake gear and tools. Full 50-amp hookups with water and sewer. Steps from Gull Lake's beach, marina, boat launch, and nature trails. Located in a secure, gated, year-round resort community. Future amenities include an indoor rec center and 12-hole golf course.

This property offers a rare combination of comfort, functionality, and lifestyle in one of Alberta's most sought-after resort communities.

Resort includes: Community gazebo with fire

pit, changing rooms, showers and bathrooms, driving range, playground. Marina is available for rent at additional cost plus (depends where) for a season May to September. All of this is just a 35 minute drive from Red Deer, 20 minutes to Lacombe and 5 minutes to Bentley. Don't miss this turnkey escapeâ€"schedule your showing today! LOT CAN BE SOLD SEPARATELY! PLEASE INQUIRE!