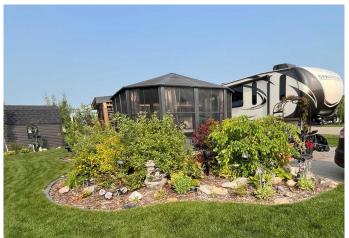

Prime corner lot with extra space and privacy. Beautiful landscaping with stone accents and mature greenery. Includes a 2017 Keystone Sprinter 357 LFT model fifth wheel RV, well maintained and move-in ready. This roomy fifth wheel includes 2 bedrooms, 4 slides, a loft for the kids and air conditioning. Massive 40' x 20' deck perfect for entertaining or relaxing and 150 sq ft solariumâ€"ideal for all-season enjoyment or extra storage. Handy storage shed for all your lake gear and tools. Full 50-amp hookups with water and sewer. Steps from Gull Lake's beach, marina, boat launch, and nature trails. Located in a secure, gated, year-round resort community. Future amenities include an indoor rec center and 12-hole golf course.

## **Exterior**

Lot Description Corner Lot