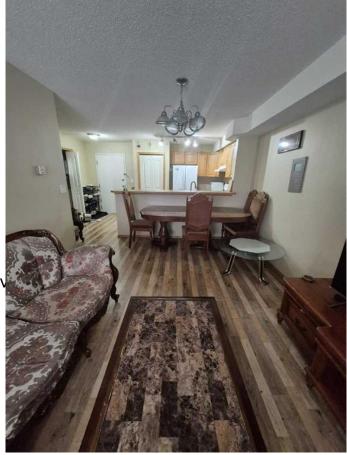

#### \$310,000

2 Bedroom, 2.00 Bathroom, 808 sqft Residential on 0.00 Acres

Saddle Ridge, Calgary, Alberta

Start fresh with this beautiful top-floor condo that combines comfort, convenience, and great value! With 2 bedrooms, 2 bathrooms, and 816 square feet of space, this home is perfect for small families, professionals. The bright and open living room is a great spot to relax and flows seamlessly into the spacious kitchen. The kitchen features plenty of cabinets, a large pantry, a Bosch dishwasher, and all the appliances you need for easy meal preparation. The updated laminate flooring adds a modern touch throughout.