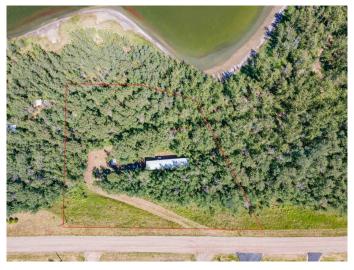

A portion of the land has already been cleared, offering a great head start for development, while the surrounding trees ensure plenty of privacy. Enjoy the natural beauty of the area, including nearby wild game trails and a scenic pond that attracts local wildlife. Plus, with municipal reserve land bordering the east and north, you'II never have to worry about neighbors building too close.

The property is equipped with a septic tank, water cistern, and powerâ€"ready for your future plans.

If you're looking for a peaceful getaway near the lake, with easy access to all the action at the water's edge, this might be the opportunity you've been waiting for.

#### **Exterior**

Lot Description Backs on to Park/Green Space, Corners Marked, Many Trees, Native

**Plants** 