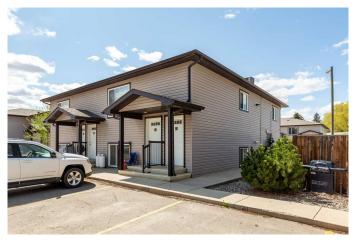

# \$159,900 - 212, 2118 18 Avenue, Coaldale

MLS® #A2218768

### \$159,900

2 Bedroom, 1.00 Bathroom, 778 sqft Residential on 0.00 Acres

NONE, Coaldale, Alberta

Welcome to this delightful 2 bedroom, one bath condo, built in 2010, nestled within a tranquil and well-maintained community. Designed for comfort and convenience, this residence offers a harmonious blend of modern features and peaceful living. Whether you are looking for an investment property or your first home, this unit has you covered. These units do not come up often, but when they do they go fast. Take a look for yourself before it is too late!

#### **Essential Information**

MLS® # A2218768 Price \$159,900

Bedrooms 2
Bathrooms 1.00
Full Baths 1

Square Footage 778
Acres 0.00
Year Built 2010

Type Residential

Sub-Type Row/Townhouse

Style Bungalow Status Active

# **Community Information**

Address 212, 2118 18 Avenue

Subdivision NONE

City Coaldale

County Lethbridge County

Province Alberta
Postal Code T1M 0C4