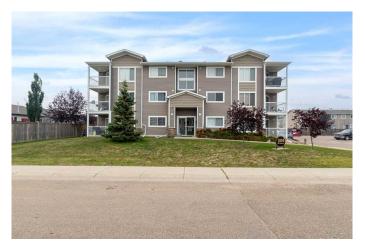

# \$145,000 - 204, 1804 48 Avenue, Lloydminster

MLS® #A2218778

# \$145,000

2 Bedroom, 1.00 Bathroom, 872 sqft Residential on 0.00 Acres

Wallacefield, Lloydminster, Saskatchewan

This second-floor unit features a spacious, well-designed layout with two bedrooms, a large 4-piece bathroom, and a convenient laundry/storage room. Stay comfortable year-round with central air conditioning. The modern kitchen comes fully equipped with all appliances included. Patio doors open to an east-facing deckâ€"perfect for enjoying your morning coffee. A powered parking stall adds to the convenience. Situated in a sought-after area close to all amenities, this condo is the ideal combination of comfort, style, and location! Check out the 3D virtual tour!

# **Community Information**

Address 204, 1804 48 Avenue

Subdivision Wallacefield
City Lloydminster
County Lloydminster
Province Saskatchewan

Postal Code S9V 1K2