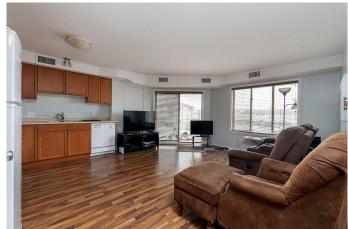

# \$145,000

2 Bedroom, 1.00 Bathroom, 872 sqft Residential on 0.00 Acres

Wallacefield, Lloydminster, Saskatchewan

This second-floor unit features a spacious, well-designed layout with two bedrooms, a large 4-piece bathroom, and a convenient laundry/storage room. Stay comfortable year-round with central air conditioning. The modern kitchen comes fully equipped with all appliances included. Patio doors open to an east-facing deckâ€"perfect for enjoying your morning coffee. A powered parking stall adds to the convenience. Situated in a sought-after area close to all amenities, this condo is the ideal combination of comfort, style, and location! Check out the 3D virtual tour!

### Interior

Interior Features No Animal Home, No Smoking Home, Pantry, Storage

Appliances Central Air Conditioner, Dishwasher, Dryer, Electric Stove, Microwave

Hood Fan, Refrigerator, Washer, Window Coverings