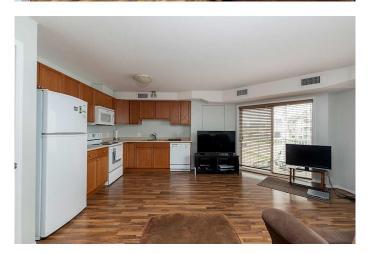

# \$145,000

2 Bedroom, 1.00 Bathroom, 872 sqft Residential on 0.00 Acres

Wallacefield, Lloydminster, Saskatchewan

This second-floor unit features a spacious, well-designed layout with two bedrooms, a large 4-piece bathroom, and a convenient laundry/storage room. Stay comfortable year-round with central air conditioning. The modern kitchen comes fully equipped with all appliances included. Patio doors open to an east-facing deckâ€"perfect for enjoying your morning coffee. A powered parking stall adds to the convenience. Situated in a sought-after area close to all amenities, this condo is the ideal combination of comfort, style, and location! Check out the 3D virtual tour!

### Interior

Interior Features No Animal Home, No Smoking Home, Pantry, Storage

Appliances Central Air Conditioner, Dishwasher, Dryer, Electric Stove, Microwave

Hood Fan, Refrigerator, Washer, Window Coverings