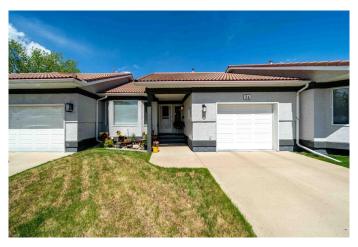

# \$394,900 - 74 Park Meadows Lane Se, Medicine Hat

MLS® #A2218893

## \$394,900

3 Bedroom, 3.00 Bathroom, 1,089 sqft Residential on 0.08 Acres

Southview-Park Meadows, Medicine Hat, Alberta

Step into the warmth and comfort of 74 Park Meadows Lane SE â€" a charming bungalow-style condo tucked within one of Medicine Hat's most welcoming 55+ communities. From the moment you walk in, you're greeted by natural light streaming through the windows, giving the home a bright and inviting feel. The renovated kitchen is a standout feature, showcasing crisp white cabinetry, with the GORGEOUS GRANITE Countertops, a full newer stainless steel appliance package, and a built-in coffee bar â€" perfect for your morning routine. Just off the kitchen, step out onto your private deck with low maintenance finishes, where you can relax with your favourite beverage and enjoy serene views of the pond right in your backyard â€" a peaceful backdrop that makes every season feel special. The layout offers a cozy dining area, a comfortable living room, and a spacious main floor primary bedroom with its own ensuite. Main floor laundry adds extra convenience, and with three bedrooms and three full bathrooms, there's plenty of room for guests or hobbies. You'II also appreciate the attached single garage and the option for RV parking at a minimal monthly fee. This low-maintenance home is located in a peaceful and friendly neighborhood known for its community spirit. One of the highlights of the year is the magical Christmas light display in the nearby park â€" a festive tradition that fills the area with joy and brings everyone