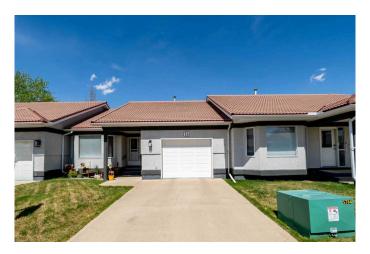

# \$394,900 - 74 Park Meadows Lane Se, Medicine Hat

MLS® #A2218893

## \$394,900

3 Bedroom, 3.00 Bathroom, 1,089 sqft Residential on 0.08 Acres

Southview-Park Meadows, Medicine Hat, Alberta

Step into the warmth and comfort of 74 Park Meadows Lane SE â€" a charming bungalow-style condo tucked within one of Medicine Hat's most welcoming 55+ communities. From the moment you walk in, you're greeted by natural light streaming through the windows, giving the home a bright and inviting feel. The renovated kitchen is a standout feature, showcasing crisp white cabinetry, with the GORGEOUS GRANITE Countertops, a full newer stainless steel appliance package, and a built-in coffee bar â€" perfect for your morning routine. Just off the kitchen, step out onto your private deck with low maintenance finishes, where you can relax with your favourite beverage and enjoy serene views of the pond right in your backyard â€" a peaceful backdrop that makes every season feel special. The layout offers a cozy dining area, a comfortable living room, and a spacious main floor primary bedroom with its own ensuite. Main floor laundry adds extra convenience, and with three bedrooms and three full bathrooms, there's plenty of room for guests or hobbies. You'II also appreciate the attached single garage and the option for RV parking at a minimal monthly fee. This low-maintenance home is located in a peaceful and friendly neighborhood known for its community spirit. One of the highlights of the year is the magical Christmas light display in the nearby park â€" a festive tradition that fills the area with joy and brings everyone