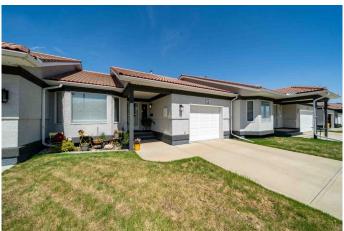

# \$394,900 - 74 Park Meadows Lane Se, Medicine Hat

MLS® #A2218893

## \$394,900

3 Bedroom, 3.00 Bathroom, 1,089 sqft Residential on 0.08 Acres

Southview-Park Meadows, Medicine Hat, Alberta

Step into the warmth and comfort of 74 Park Meadows Lane SE â€" a charming bungalow-style condo tucked within one of Medicine Hat's most welcoming 55+ communities. From the moment you walk in, you're greeted by natural light streaming through the windows, giving the home a bright and inviting feel. The renovated kitchen is a standout feature, showcasing crisp white cabinetry, with the GORGEOUS GRANITE Countertops, a full newer stainless steel appliance package, and a built-in coffee bar â€" perfect for your morning routine. Just off the kitchen, step out onto your private deck with low maintenance finishes, where you can relax with your favourite beverage and enjoy serene views of the pond right in your backyard â€" a peaceful backdrop that makes every season feel special. The layout offers a cozy dining area, a comfortable living room, and a spacious main floor primary bedroom with its own ensuite. Main floor laundry adds extra convenience, and with three bedrooms and three full bathrooms, there's plenty of room for guests or hobbies. You'II also appreciate the attached single garage and the option for RV parking at a minimal monthly fee. This low-maintenance home is located in a peaceful and friendly neighborhood known for its community spirit. One of the highlights of the year is the magical Christmas light display in the nearby park â€" a festive tradition that fills the area with joy and brings everyone