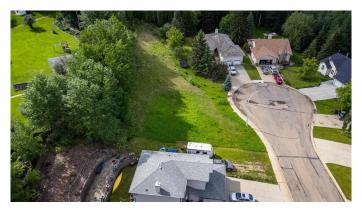

## \$38,900

0 Bedroom, 0.00 Bathroom, Land on 0.48 Acres

Athabasca Town, Athabasca, Alberta

Vacant lot in Hees Estates. A quiet subdivision & great spot to build on an oversized lot in an established area, just on the edge of town overlooking the Tawatinaw Valley. Water, sewer, gas and power are all at the property line.