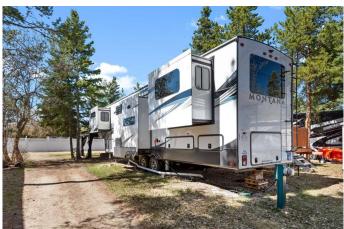

Included is a luxurious 2021 Montana fifth wheel, offering a true "glamping" experience with a cozy living room ideal for movie nights or catching the game, a beautifully finished kitchen with quartz countertops, and an open, light-filled interior.