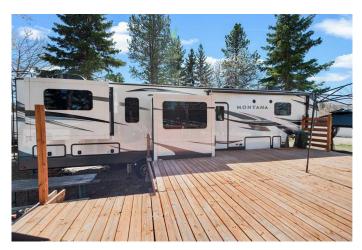

#### \$215,000

0 Bedroom, 0.00 Bathroom, Land on 0.07 Acres

N/A, Rural Ponoka County, Alberta

Welcome to RV Havenâ€"your peaceful escape just steps from the lake and boat launch. Tucked into one of the most tranquil corners of the park, this property offers the perfect spot to relax, recharge, and enjoy the best of lake life. Whether you're looking for weekend getaways or a seasonal home base, this is a place to make lasting memories.

This well-appointed parcel features a spacious deck thatâ€<sup>™</sup>s perfect for entertaining, along with two large gazebo tents that provide a comfortable space to gather with friends and family around the fire. Thereâ€<sup>™</sup>s ample room for parking and you're only a short walk to the local convenience store—perfect for grabbing groceries or snacks before an evening under the stars.

Included is a luxurious 2021 Montana fifth wheel, offering a true "glamping" experience with a cozy living room ideal for movie nights or catching the game, a beautifully finished kitchen with quartz countertops, and an open, light-filled interior.