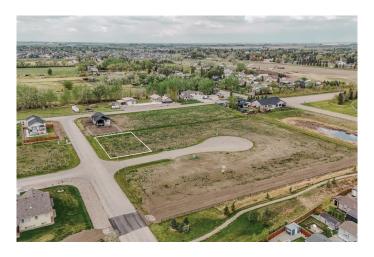

## NONE, Coaldale, Alberta

Welcome to Country living in the town of Coaldale! Fieldstone Meadows has been developed with you in mind, these EXTRA large fully serviced lots were created for those wanting space, peace & quiet, and that acreage feeling, while still benefiting from all the great services & amenities that the Town of Coaldale has to offer. Beautiful walking trails in your back yard. The Quads nearby. Beautiful sunsets, endless open views ... you can't find a better place to build your dream home or invest in land. Call your favorite REALTOR® today and see what these amazing lots have to offer.

## Exterior

Lot Description Cleared, Front Yard, Near Golf Course, Open Lot, Rectangular Lot