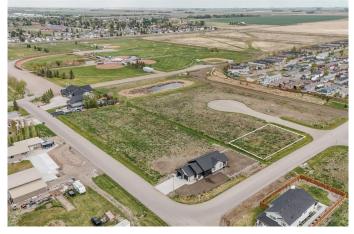

## NONE, Coaldale, Alberta

Welcome to Country living in the town of Coaldale! Fieldstone Meadows has been developed with you in mind, these EXTRA large fully serviced lots were created for those wanting space, peace & quiet, and that acreage feeling, while still benefiting from all the great services & amenities that the Town of Coaldale has to offer. Beautiful walking trails in your back yard. The Quads nearby. Beautiful sunsets, endless open views ... you can't find a better place to build your dream home or invest in land. Call your favorite REALTOR® today and see what these amazing lots have to offer.

## Exterior

Lot Description Cleared, Front Yard, Near Golf Course, Open Lot, Rectangular Lot