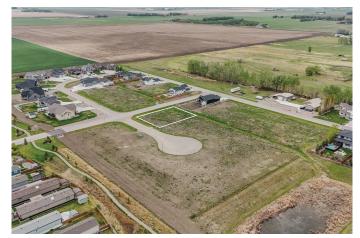

## NONE, Coaldale, Alberta

Welcome to Country living in the town of Coaldale! Fieldstone Meadows has been developed with you in mind, these EXTRA large fully serviced lots were created for those wanting space, peace & quiet, and that acreage feeling, while still benefiting from all the great services & amenities that the Town of Coaldale has to offer. Beautiful walking trails in your back yard. The Quads nearby. Beautiful sunsets, endless open views ... you can't find a better place to build your dream home or invest in land. Call your favorite REALTOR® today and see what these amazing lots have to offer.

## Exterior

Lot Description Cleared, Front Yard, Near Golf Course, Open Lot, Rectangular Lot