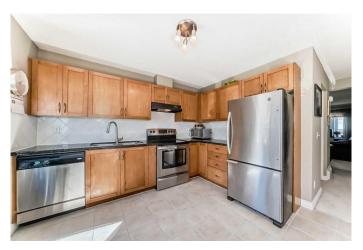

# \$456,900

3 Bedroom, 3.00 Bathroom, 1,222 sqft Residential on 0.00 Acres

Cedarbrae, Calgary, Alberta

This unit is in pristine condition. well maintained 3 bedroom, 2 and a half bathrooms. Good kitchen cupboard space, pantry, granite countertops, A 2 car tandem garage with a rear entry off the patio area. The rear part of the garage (on the main floor) is designed for a recreation room, or a forth bedroom. A spacious dinette off the kitchen area with access to the south facing deck. The long living room is designed to accommodate a formal dinning room. Close to shopping, schools, churches and the community center. Easy to view and very flexible Possession OPEN HOUSE SAT MAY 17/25, 1:00 to 4:30PM.

#### Interior

Interior Features Granite Counters, No Animal Home, No Smoking Home, Separate

Entrance, Storage, Vinyl Windows

Appliances Dishwasher, Electric Stove, Garage Control(s), Refrigerator, Washer