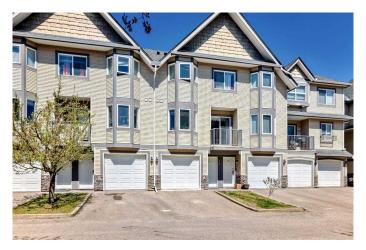

# \$456,900 - 139 Cedarwood Lane Sw, Calgary

MLS® #A2219075

# \$456,900

3 Bedroom, 3.00 Bathroom, 1,222 sqft Residential on 0.00 Acres

Cedarbrae, Calgary, Alberta

This unit is in pristine condition. well maintained 3 bedroom, 2 and a half bathrooms. Good kitchen cupboard space, pantry, granite countertops, A 2 car tandem garage with a rear entry off the patio area. The rear part of the garage (on the main floor) is designed for a recreation room, or a forth bedroom. A spacious dinette off the kitchen area with access to the south facing deck. The long living room is designed to accommodate a formal dinning room. Close to shopping, schools, churches and the community center. Easy to view and very flexible Possession OPEN HOUSE SAT MAY 17/25, 1:00 to 4:30PM.

#### **Exterior**

Exterior Features Balcony, Private Entrance

Lot Description Landscaped, Lawn, Street Lighting

Roof Asphalt Shingle

Construction Vinyl Siding, Wood Frame

Foundation Poured Concrete