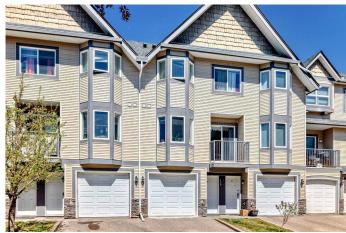

# \$456,900 - 139 Cedarwood Lane Sw, Calgary

MLS® #A2219075

# \$456,900

3 Bedroom, 3.00 Bathroom, 1,222 sqft Residential on 0.00 Acres

Cedarbrae, Calgary, Alberta

This unit is in pristine condition. well maintained 3 bedroom, 2 and a half bathrooms. Good kitchen cupboard space, pantry, granite countertops, A 2 car tandem garage with a rear entry off the patio area. The rear part of the garage (on the main floor) is designed for a recreation room, or a forth bedroom. A spacious dinette off the kitchen area with access to the south facing deck. The long living room is designed to accommodate a formal dinning room. Close to shopping, schools, churches and the community center. Easy to view and very flexible Possession OPEN HOUSE SAT MAY 17/25, 1:00 to 4:30PM.

#### **Exterior**

Exterior Features Balcony, Private Entrance

Lot Description Landscaped, Lawn, Street Lighting

Roof Asphalt Shingle

Construction Vinyl Siding, Wood Frame

Foundation Poured Concrete