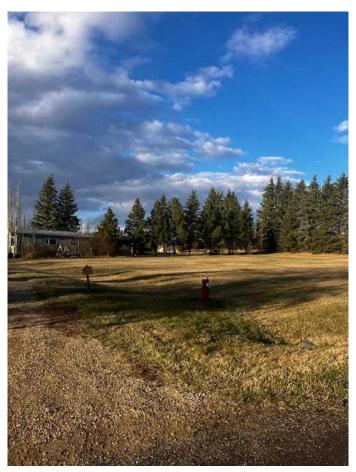

### \$38,000

0 Bedroom, 0.00 Bathroom, Land on 0.55 Acres

NONE, Huxley, Alberta

FOUR (4) RESIDENTIAL LOTS 4- 50 X 120 FT RESIDENTIAL LOTS IN THE VILLAGE OF HUXLEY, which began in 1907, a ball diamond, playground, Community Hall, Curling Rink, plus the ROYAL CANADIAN LEGION. The population OF HUXLEY is 75 residents. A BEAUTIFUL SETTING. FLAT LOT AND HAS the water line to the property to the lots. Seller is selling as a package, LOTS 17-20. A QUIET LITTLE VILLAGE JUST NORTH OF TROCHU. PAVED HIGHWAY FROM HIGHWAY II and east on HIGHWAY 27. A RARE FIND.

#### **Essential Information**

MLS® # A2219096

Price \$38,000

Bathrooms 0.00 Acres 0.55

Type Land

Sub-Type Residential Land

Status Active

# **Community Information**

Address 228 2 Street S

Subdivision NONE City Huxley

County Kneehill County

Province Alberta
Postal Code T0A 1X0