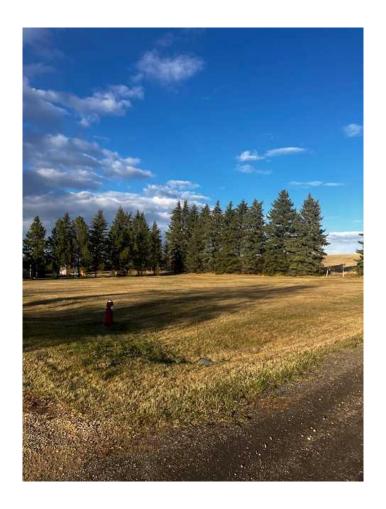

### \$38,000

0 Bedroom, 0.00 Bathroom, Land on 0.55 Acres

NONE, Huxley, Alberta

FOUR (4) RESIDENTIAL LOTS 4- 50 X 120 FT RESIDENTIAL LOTS IN THE VILLAGE OF HUXLEY, which began in 1907, a ball diamond, playground, Community Hall, Curling Rink, plus the ROYAL CANADIAN LEGION. The population OF HUXLEY is 75 residents. A BEAUTIFUL SETTING. FLAT LOT AND HAS the water line to the property to the lots. Seller is selling as a package, LOTS 17-20. A QUIET LITTLE VILLAGE JUST NORTH OF TROCHU. PAVED HIGHWAY FROM HIGHWAY II and east on HIGHWAY 27. A RARE FIND.

#### **Essential Information**

MLS® # A2219096

Price \$38,000

Bathrooms 0.00 Acres 0.55

Type Land

Sub-Type Residential Land

Status Active

# **Community Information**

Address 228 2 Street S

Subdivision NONE City Huxley

County Kneehill County

Province Alberta
Postal Code T0A 1X0