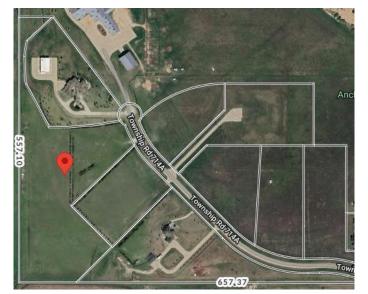

#### VACANT LOT AND IMMEDIATE

POSSESSION!!! This 15.79 acre lot is ready to build on and zoned CR 5 country residential. Enjoy the convenience of being just minutes from Grande Prairie, where you'II find a variety of amenities to suit your lifestyle. With flexible options for build-to-suit and carrying options available, your vision can become a reality. Don't miss out on this incredible opportunity to invest in a community.

# **Community Information**

Address 10, 714040 71 Range Road

Subdivision NONE

City Rural Grande Prairie No. 1, County of

County Grande Prairie No. 1, County of

Province Alberta
Postal Code T8W 5J5