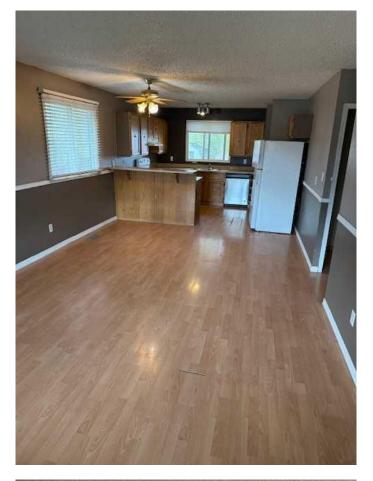

### \$189,000

4 Bedroom, 1.00 Bathroom, 1,067 sqft Residential on 0.14 Acres

NONE, Whitecourt, Alberta

Looking for a project with promise? This "sold as-is, where-is― property is the perfect opportunity for first-time buyers ready to build equity, or investors searching for their next flip or rental.

35-year shingles installed in 2023 Needs TLC â€" bring your tools and imagination

Great starter home or investment Conveniently located near Festival Park,Golf course, St. Mary's School.

Room for a garage

With some work, this home could shine again. Don't miss out on this value-packed opportunity!

Built in 1980

MLS® # A2219203 Price \$189,000

Bedrooms 4

Bathrooms 1.00

Full Baths 1

Square Footage 1,067 Acres 0.14 Year Built 1980