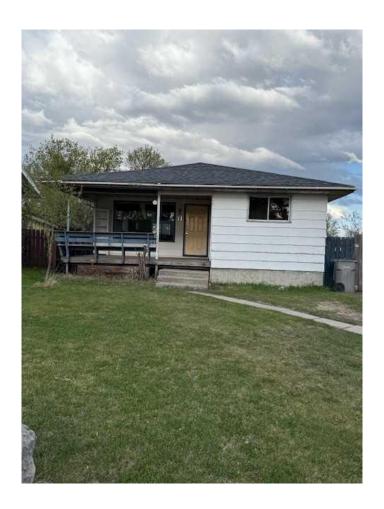

### \$189,000

4 Bedroom, 1.00 Bathroom, 1,067 sqft Residential on 0.14 Acres

NONE, Whitecourt, Alberta

Looking for a project with promise? This "sold as-is, where-is― property is the perfect opportunity for first-time buyers ready to build equity, or investors searching for their next flip or rental.

35-year shingles installed in 2023 Needs TLC â€" bring your tools and imagination

Great starter home or investment Conveniently located near Festival Park,Golf course, St. Mary's School.

Room for a garage

With some work, this home could shine again. Don't miss out on this value-packed opportunity!

Built in 1980

MLS® # A2219203 Price \$189,000

Bedrooms 4

Bathrooms 1.00

Full Baths 1

Square Footage 1,067 Acres 0.14 Year Built 1980