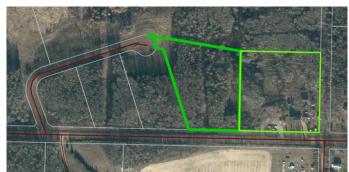

### \$79,000

0 Bedroom, 0.00 Bathroom, Land on 4.91 Acres

NONE, Plamondon, Alberta

Here is a hidden gem, a great spot to park your RV and maybe built a home later (4.91 Acres). There are two lots for sale in this area which as of date is undeveloped. There are four lots here on a no exit road. So lots of privacy and nothing but unobstructed views of a valley with great sun sets. These lots have a gentle slope, but at the base of the lot there is plenty of room to put a few RV's and use it recreationally for now. Look around, this price is really really good! Gas at the property line, power is close, just across the road.

## **Community Information**

Address 115, 16326 Twp Rd 675

Subdivision NONE

City Plamondon

County Lac La Biche County

Province Alberta
Postal Code T0A 2T0