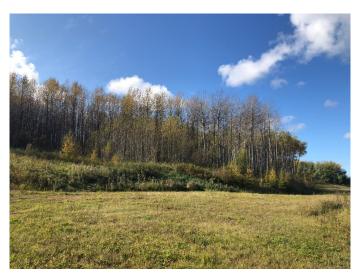

### \$79,000

0 Bedroom, 0.00 Bathroom, Land on 4.91 Acres

NONE, Plamondon, Alberta

Here is a hidden gem, a great spot to park your RV and maybe built a home later (4.91 Acres). There are two lots for sale in this area which as of date is undeveloped. There are four lots here on a no exit road. So lots of privacy and nothing but unobstructed views of a valley with great sun sets. These lots have a gentle slope, but at the base of the lot there is plenty of room to put a few RV's and use it recreationally for now. Look around, this price is really really good! Gas at the property line, power is close, just across the road.