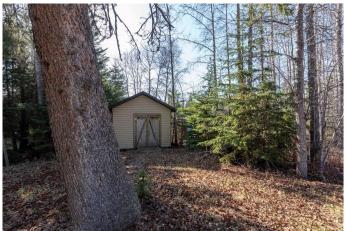

#### \$134,000

0 Bedroom, 0.00 Bathroom, Land on 0.21 Acres

N/A, Brightsand Lake, Saskatchewan

Discover the perfect getaway spot with this beautiful lakefront lot in Evergreen Beach, located on the east side of Brightsand Lake. Tucked away in a quiet cul-de-sac, this well-treed property offers direct access to the water and plenty of privacy. This is a dream spot to build your cabin! Power and natural gas is adjacent to the lot. A shed on the property is handy for storing beach supplies and toys. Just over an hour from Lloydminster, Brightsand Lake is a sought-after destination for both recreation and relaxation. This lot is also adjacent to a listed cabin and can be purchased together as a package.

#### **Exterior**

Lot Description Cul-De-Sac, Irregular Lot, Lake