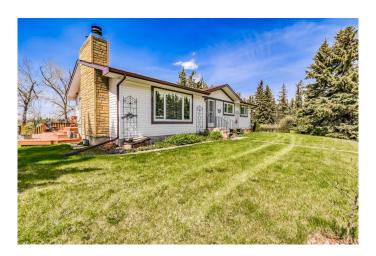

## \$949,900

4 Bedroom, 2.00 Bathroom, 1,292 sqft Residential on 9.39 Acres

NONE, Rural Mountain View County, Alberta

Untouched by the market for 27 years, a rare opportunity awaits you to own a stunning 9-acre property! Nestled just 40 minutes from North Calgary with pavement right to the entrance, this expansive acreage offers a perfect blend of rural serenity and convenient access. With 3 acres of picturesque tree-lined landscape, the property provides ample privacy and a tranquil escape. Enjoy breathtaking mountain views from the back porch, ideal for morning coffee or evening sunsets.

The charming 1,300 sqft bungalow boasts a cozy yet spacious layout, featuring 3 bedrooms upstairs and 1 downstairs, perfect for families or guests. The home includes 1.5 bathrooms, ensuring convenience for all, with ceramic tile in-floor heating for added comfort. Stay warm with a wood-burning stove in the basement and a classic wood fireplace in the upstairs family room, creating inviting spaces for relaxation. The oversized double detached garage, equipped with a natural gas heater, a 220-amp panel, and an attached greenhouse, offers ample space for vehicles, projects, or gardening pursuits.

## **Essential Information**

MLS® # A2219251 Price \$949,900

Bedrooms 4

Bathrooms 2.00

Full Baths 1 Half Baths 1

Square Footage 1,292 Acres 9.39 Year Built 1971

Type Residential Sub-Type Detached

Style Acreage with Residence, Bungalow