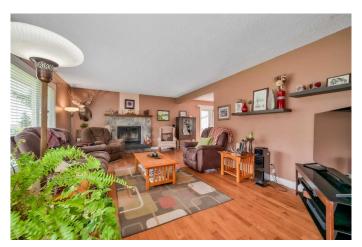

The charming 1,300 sqft bungalow boasts a cozy yet spacious layout, featuring 3 bedrooms upstairs and 1 downstairs, perfect for families or guests. The home includes 1.5 bathrooms, ensuring convenience for all, with ceramic tile in-floor heating for added comfort. Stay warm with a wood-burning stove in the basement and a classic wood fireplace in the upstairs family room, creating inviting spaces for relaxation. The oversized double detached garage, equipped with a natural gas heater, a 220-amp panel, and an attached greenhouse, offers ample space for vehicles, projects, or gardening pursuits.

# of Fireplaces 2

Fireplaces Wood Burning, Wood Burning Stove

Has Basement Yes

Basement Full, Partially Finished