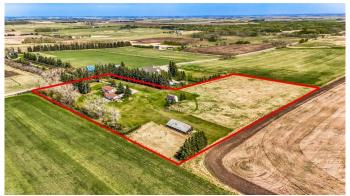

## \$949,900

4 Bedroom, 2.00 Bathroom, 1,292 sqft Residential on 9.39 Acres

NONE, Rural Mountain View County, Alberta

Untouched by the market for 27 years, a rare opportunity awaits you to own a stunning 9-acre property! Nestled just 40 minutes from North Calgary with pavement right to the entrance, this expansive acreage offers a perfect blend of rural serenity and convenient access. With 3 acres of picturesque tree-lined landscape, the property provides ample privacy and a tranquil escape. Enjoy breathtaking mountain views from the back porch, ideal for morning coffee or evening sunsets.

Outdoor enthusiasts will love the two fire pit areasâ€"one ideally suited for group campsites, perfect for hosting gatherings or enjoying starry nights. The property also

features a versatile barn with a butcher station, a 220-amp panel, and a loft space brimming with potential for conversion into a new living area or suite, ideal for extended family, rental income, or a creative retreat. Two water wells on-site, with a combined output of approximately 3 GPM, provide a reliable water supply to the home.

This unique acreage combines rural charm with modern functionality, offering endless possibilities for outdoor recreation, hobby farming, or peaceful living. Don't miss your chance to own this one-of-a-kind property, cherished for nearly three decades, with easy access to Calgary, Carstairs, Olds, and Didsbury!