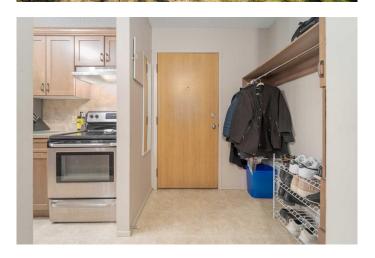

### Interior

Interior Features Storage

Appliances Dishwasher, Range Hood, Refrigerator, Stove(s), Window Coverings

Heating Baseboard

Cooling None