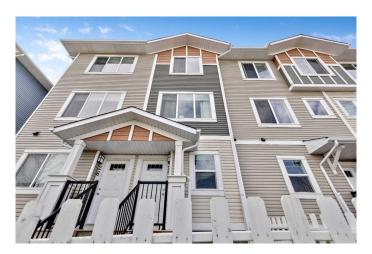

## \$364,900

2 Bedroom, 3.00 Bathroom, 1,347 sqft Residential on 0.03 Acres

NONE, High River, Alberta

OPEN HOUSE MAY 18th Sunday 1:00-3:00 ... Move in Ready! 1346.76 sq. ft. of cozy living space with quaint fenced yard and single attached garage and driveway! 2 large bedrooms and a flex room, - perfect for home office or hobby room, 2.5 bathrooms. Lots of natural light on each floor, 9' ceilings, warm and easy care flooring, modern kitchen with island with sink, dishwasher an cabinets, gleaming countertops and access to your balcony to enjoy the mountain views... yes mountain views! Quick access to 2A for the commuter and steps away from walking and bike paths! Quick possession if needed! Great for first time buyers or a young family!

## **Amenities**

Amenities Parking, Snow Removal, Visitor Parking

Parking Spaces 2

Parking Single Garage Attached

# of Garages 1