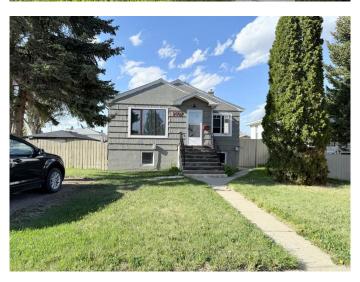

# \$359,000

3 Bedroom, 2.00 Bathroom, 916 sqft Residential on 0.12 Acres

Westminster, Lethbridge, Alberta

This super cute and well maintained bungalow has 2 bedrooms on the main level and a 1 bedroom illegal basement suite which was rented as an Airbnb. Updates over the years include windows, paint flooring, roof, furnace, and HWT. The fully fenced yard is partitioned off for the upper and lower suite privacy. There is lots of off street parking including a double pad which is accessed from the back alley. Located in a quiet street close to schools and shopping. This home has excellent potential for extra rental revenue. Book you showing with a Realtor today.

#### **Amenities**

Parking Spaces 3

Parking Alley Access, Off Street, See Remarks

## **Exterior**

Exterior Features Private Entrance, Private Yard

Lot Description Back Lane, Back Yard

Roof Asphalt Shingle

Construction Concrete, Wood Frame, Wood Siding

Foundation Poured Concrete