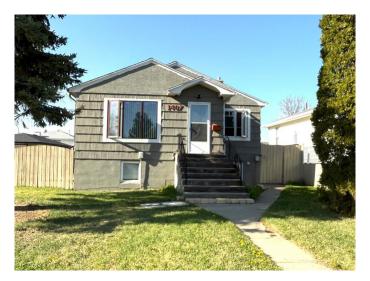

# \$359,000 - 1407 6a Avenue N, Lethbridge

MLS® #A2219445

# \$359,000

3 Bedroom, 2.00 Bathroom, 916 sqft Residential on 0.12 Acres

Westminster, Lethbridge, Alberta

This super cute and well maintained bungalow has 2 bedrooms on the main level and a 1 bedroom illegal basement suite which was rented as an Airbnb. Updates over the years include windows, paint flooring, roof, furnace, and HWT. The fully fenced yard is partitioned off for the upper and lower suite privacy. There is lots of off street parking including a double pad which is accessed from the back alley. Located in a quiet street close to schools and shopping. This home has excellent potential for extra rental revenue. Book you showing with a Realtor today.

#### **Essential Information**

MLS® # A2219445 Price \$359,000

Bedrooms 3
Bathrooms 2.00
Full Baths 2
Square Footage 916

Acres 0.12

Year Built 1952

Type Residential

Sub-Type Detached

Style Bungalow