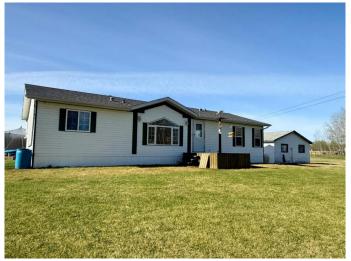

## \$364,000

3 Bedroom, 2.00 Bathroom, 1,509 sqft Residential on 0.00 Acres

N/A, Lac La Biche County, Alberta

Hobby Farm Potential on 25 Acres â€" Just Minutes from Lac La Biche! Located on the paved and scenic Cristy Creek Road, this 25-acre property offers the perfect blend of privacy, space, and convenience. Ideal for hobby farming, the land is fully fenced and features, pastures, hay fields and a dugout.

The 3-bedroom, 2-bathroom home includes a versatile den and features a bright, open-concept layout with a central island, making it ideal for family living and entertaining. Enjoy the peace of country living with the bonus of being just a short drive to all the amenities of town.