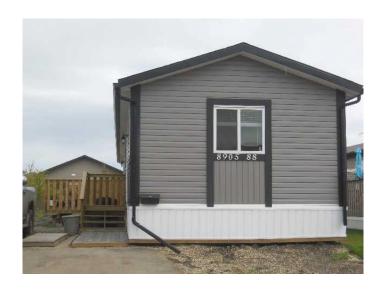

# \$239,900 - 8905 88c Street, Grande Prairie

MLS® #A2219513

#### \$239,900

3 Bedroom, 2.00 Bathroom, 1,216 sqft Residential on 0.10 Acres

MH - Creekside, Grande Prairie, Alberta

2012 Built Home Situated On It Own Lot With Affordable property taxes. Situated on a good sized lot, that is fully fenced, and complimented by 2 sheds great for storage. Home boast open concept between the kitchen, and living room. Master bedroom has walk in closet plus full en-suite. Two more good sized bedrooms and full bathroom are located at the other end of the home. Beat the heat this summer with the central air conditioning this home has.