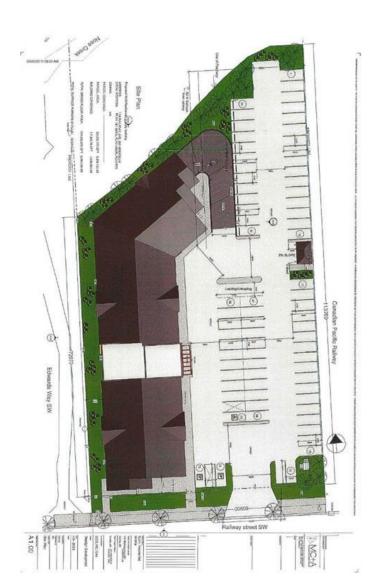

### \$4,000,000

0 Bedroom, 0.00 Bathroom, Land on 2.34 Acres

NONE, Airdrie, Alberta

2.34 acres vacant Commercial Land zoned M-3 Multiple use site available with approved Development Permit for 78 Residential Units. Great location just East of Sobeys on Railway Avenue. North part of this property is known as Fletcher Village.