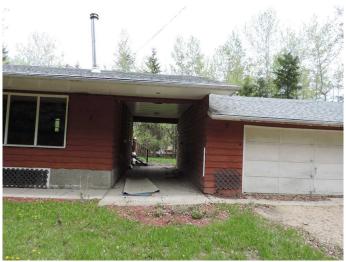

## \$449,000

3 Bedroom, 3.00 Bathroom, 1,200 sqft Residential on 0.34 Acres

NONE, Rimbey, Alberta

Looking for lake property, in a close locations to commerce, schooks, entertainment, churche and community closeness, this is the place. This house is over 1200 square feet with a double attached garage and a breezeway. There are three bedrooms on the main floor and three bathrooms,, two up and one down. There is a deck out back and on this oversizes acreage you will be well protected with a good assortment of trees and shrubs. This place needs love and family too bring it back to like and call it home!

#### **Amenities**

Parking Double Garage Attached

# of Garages 2