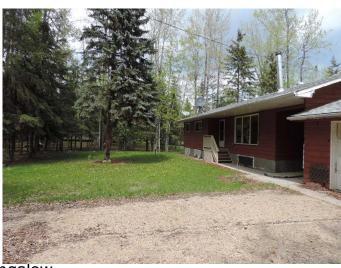

## \$449,000

3 Bedroom, 3.00 Bathroom, 1,200 sqft Residential on 0.34 Acres

NONE, Rimbey, Alberta

Looking for lake property, in a close locations to commerce, schooks, entertainment, churche and community closeness, this is the place. This house is over 1200 square feet with a double attached garage and a breezeway. There are three bedrooms on the main floor and three bathrooms,, two up and one down. There is a deck out back and on this oversizes acreage you will be well protected with a good assortment of trees and shrubs. This place needs love and family too bring it back to like and call it home!

#### **Exterior**

Exterior Features Private Yard, Storage

Lot Description Front Yard, Fruit Trees/Shrub(s), Lake, Low Maintenance Landscape,

Many Trees, Paved, Rectangular Lot, See Remarks, Treed

Roof Asphalt Shingle