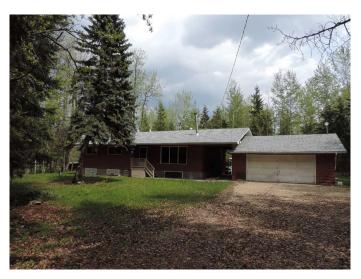

## \$449,000

3 Bedroom, 3.00 Bathroom, 1,200 sqft Residential on 0.34 Acres

NONE, Rimbey, Alberta

Looking for lake property, in a close locations to commerce, schooks, entertainment, churche and community closeness, this is the place. This house is over 1200 square feet with a double attached garage and a breezeway. There are three bedrooms on the main floor and three bathrooms,, two up and one down. There is a deck out back and on this oversizes acreage you will be well protected with a good assortment of trees and shrubs. This place needs love and family too bring it back to like and call it home!

#### **Essential Information**

MLS® # A2219648 Price \$449,000

Bedrooms 3 Bathrooms 3.00

Full Baths 3

Square Footage 1,200 Acres 0.34 Year Built 2007

Type Residential Sub-Type Detached

Style Acreage with Residence, Bungalow