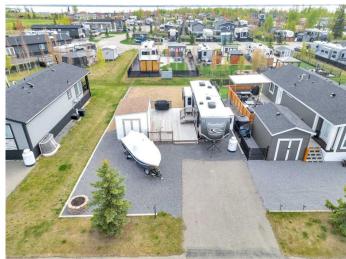

## \$129,000

0 Bedroom, 0.00 Bathroom, Land on 0.10 Acres

Sandy Point, Rural Lacombe County, Alberta

Welcome to Unit #110, 41019 Range Road 11, a premium, fully serviced lot in the highly sought-after Sandy Point Resort on Gull Lake. Whether you're dreaming of peaceful weekend getaways or a full-season escape, this 4,276 sq ft lot is turnkey and ready to goâ€"all you need is your own RV!

This lot comes fully equipped for comfortable, carefree living. Enjoy a spacious private patio, ideal for relaxing or entertaining outdoors. A large storage shed with a golf cart door keeps all your lake toys and gear secure and organized.

Located in one of Alberta's most desirable lake communities, Sandy Point Resort offers a gated lifestyle packed with amenities: a full-service marina, scenic bike trails, playgrounds, laundry and shower facilities, a community fire pit, and a seasonal restaurant with a rooftop patio. A brand-new 12-hole golf course is coming soon, complementing the existing driving range. You're also just minutes from Bentley, Lacombe, and Sylvan Lake, with access to local greenhouses, berry farms, and year-round activities.