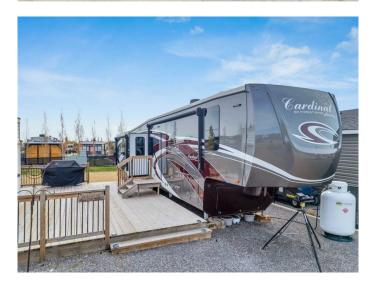

## \$129,000

0 Bedroom, 0.00 Bathroom, Land on 0.10 Acres

Sandy Point, Rural Lacombe County, Alberta

Welcome to Unit #110, 41019 Range Road 11, a premium, fully serviced lot in the highly sought-after Sandy Point Resort on Gull Lake. Whether you're dreaming of peaceful weekend getaways or a full-season escape, this 4,276 sq ft lot is turnkey and ready to goâ€"all you need is your own RV!

This lot comes fully equipped for comfortable, carefree living. Enjoy a spacious private patio, ideal for relaxing or entertaining outdoors. A large storage shed with a golf cart door keeps all your lake toys and gear secure and organized.