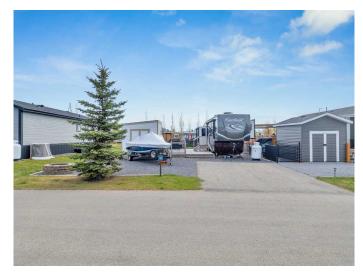

## \$129,000

0 Bedroom, 0.00 Bathroom, Land on 0.10 Acres

Sandy Point, Rural Lacombe County, Alberta

Welcome to Unit #110, 41019 Range Road 11, a premium, fully serviced lot in the highly sought-after Sandy Point Resort on Gull Lake. Whether you're dreaming of peaceful weekend getaways or a full-season escape, this 4,276 sq ft lot is turnkey and ready to goâ€"all you need is your own RV!

This lot comes fully equipped for comfortable, carefree living. Enjoy a spacious private patio, ideal for relaxing or entertaining outdoors. A large storage shed with a golf cart door keeps all your lake toys and gear secure and organized.