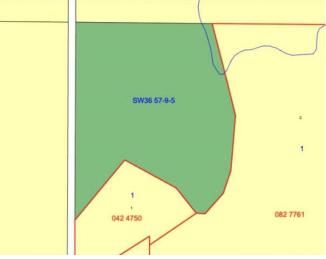

#### \$159,250

0 Bedroom, 0.00 Bathroom, Land on 44.90 Acres

NONE, Rural Lac Ste. Anne County, Alberta

Surrounded by farmland, rolling hills, and meandering creeks. This raw piece of land is 44.9 acres, a beautiful place to enjoy and further develop. The land is currently zoned Agricultural and used as hayland. Larger pieces like this do not come available very often. Call before you visit. Located in Lac Ste. Anne County, a few miles from Mayerthorpe.

#### **Community Information**

| Address     | Range Road 91              |
|-------------|----------------------------|
| Subdivision | NONE                       |
| City        | Rural Lac Ste. Anne County |
| County      | Lac Ste. Anne County       |
| Province    | Alberta                    |
| Postal Code | T0E 1N0                    |