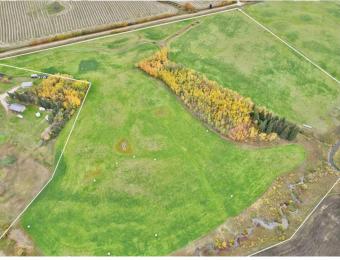

#### \$159,250

0 Bedroom, 0.00 Bathroom, Land on 44.90 Acres

NONE, Rural Lac Ste. Anne County, Alberta

Surrounded by farmland, rolling hills, and meandering creeks. This raw piece of land is 44.9 acres, a beautiful place to enjoy and further develop. The land is currently zoned Agricultural and used as hayland. Larger pieces like this do not come available very often. Call before you visit. Located in Lac Ste. Anne County, a few miles from Mayerthorpe.