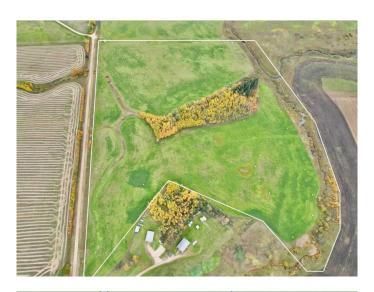

#### \$159,250

0 Bedroom, 0.00 Bathroom, Land on 44.90 Acres

NONE, Rural Lac Ste. Anne County, Alberta

Surrounded by farmland, rolling hills, and meandering creeks. This raw piece of land is 44.9 acres, a beautiful place to enjoy and further develop. The land is currently zoned Agricultural and used as hayland. Larger pieces like this do not come available very often. Call before you visit. Located in Lac Ste. Anne County, a few miles from Mayerthorpe.