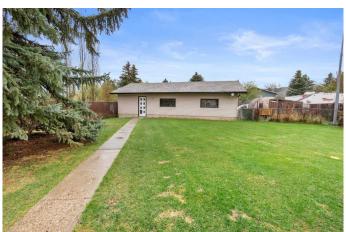

exchanger that also supplies the hot water to the house. There is baseboard hot water heating as well. There is a large 4th bedroom down the hall with a big window as well as a smaller bedroom to finish this basement level. The yard has a new deck as well as a concrete area for a patio where you will enjoy the mature trees and this big yard. The yard is fully fenced. The 4 car garage is a 'must see'. It has it all. Heat, 220 electric, 2 garage doors and so, so much space. There is more parking behind the garage and lots of room for your RV. There are sheds beside the garage. There is plenty of room for a garden if you wish. This solid well built home has many extras that you might not see, such as extra electrical work, a heat exchanger as well as hot water heating, newer windows, etc. The forced air vents have been lowered in the basement to make it cozy when needed. This great home is very well built and has been maintained.