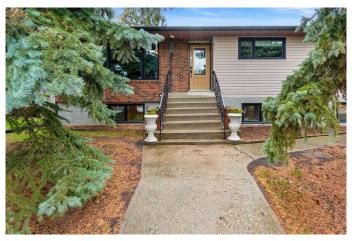

## \$669,000

5 Bedroom, 4.00 Bathroom, 1,500 sqft Residential on 0.29 Acres

NONE, Carstairs, Alberta

5 BEDROOM, 1500 sq ft BUNGALOW on a big, mature, desirable lot with a 4 CAR DETACHED GARAGE is on sale now for the first time by the original owners. This home is move-in ready, but is also well worth adding your personal touches with renovations and updates to make it your dream place to enjoy that extra large lot and amazing garage. The front entry welcomes you into the living room which has dark built in shelving and a wood fireplace as well as hardwood floors. Go on into the kitchen/dining area which is the center of this big bungalow. The patio doors let you go onto a new deck with railings where you can enjoy that big open west facing yard. There is a built in cabinet in the dining room for your extra storage. The kitchen is large with many cabinets, a window over the sink and newer appliances. There are 3 generously sized bedrooms on this main level as well as a 4 piece main bathroom with new flooring. The primary bedroom has a 3 piece ensuite with shower. The window air conditioner will stay. Part way down the stairs is a door to outside as well as the smart design feature of a 2 piece bathroom. Downstairs is a really large family room with big windows that is carpeted and has a big stone wood burning fireplace. There is an area of the family room that is plumbed and wired for a kitchen that you might wish to add. The laundry room is next to the utility room and there is another 3 piece bathroom here. The heating which was replaced in 2023, is an efficient heat

Built in 1979