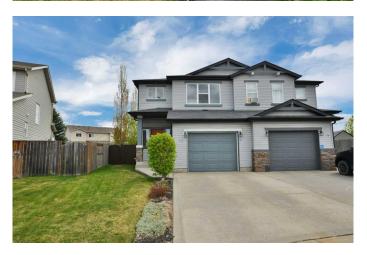

# \$359,900 - 10 Jade Place, Red Deer

MLS® #A2220123

## \$359,900

3 Bedroom, 3.00 Bathroom, 1,631 sqft Residential on 0.08 Acres

Johnstone Park, Red Deer, Alberta

Family friendly 1/2 Duplex with an Attached Garage. There are many extra's for you to discover in this fabulous home, Large front entrance with a built-in seat. Well appointed Kitchen has a centre island and a Pantry. Bright Livingroom has a Gas Fireplace and the Dining area walks out thru Patio doors to a multi Level Deck and a wonderfully landscaped backyard. Upstairs there are 3 bedrooms. Primary Bedroom features a walk-in closet and a full 4-pc. Ensuite. There is the Bonus of a Familyroom area at the top of the stairs and...the Laundry is located upstairs on the same level as the Bedrooms. Unfinished Basement awaits your own design. This excellent home is located on a quiet family oriented cul-d-sac close to North end Business'.

Type Residential

Sub-Type Semi Detached

Style 2 Storey, Side by Side

Status Active