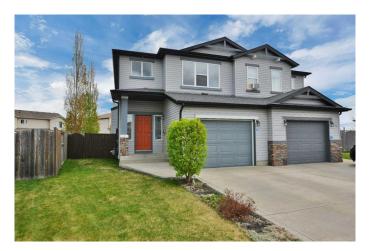

# \$359,900 - 10 Jade Place, Red Deer

MLS® #A2220123

## \$359,900

3 Bedroom, 3.00 Bathroom, 1,631 sqft Residential on 0.08 Acres

Johnstone Park, Red Deer, Alberta

Family friendly 1/2 Duplex with an Attached Garage. There are many extra's for you to discover in this fabulous home, Large front entrance with a built-in seat. Well appointed Kitchen has a centre island and a Pantry. Bright Livingroom has a Gas Fireplace and the Dining area walks out thru Patio doors to a multi Level Deck and a wonderfully landscaped backyard. Upstairs there are 3 bedrooms. Primary Bedroom features a walk-in closet and a full 4-pc. Ensuite. There is the Bonus of a Familyroom area at the top of the stairs and...the Laundry is located upstairs on the same level as the Bedrooms. Unfinished Basement awaits your own design. This excellent home is located on a quiet family oriented cul-d-sac close to North end Business'.

Type Residential

Sub-Type Semi Detached

Style 2 Storey, Side by Side

Status Active