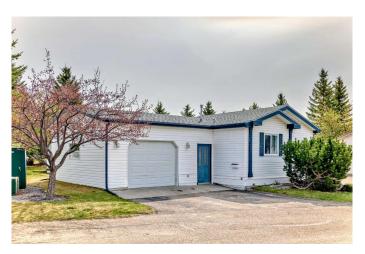

# \$210,000 - 4908 Dorchester Avenue, Red Deer

MLS® #A2220146

## \$210,000

3 Bedroom, 2.00 Bathroom, 1,444 sqft Mobile on 0.00 Acres

Davenport, Red Deer, Alberta

Welcome to Davenport Place, a highly sought-after adult community where this beautifully cared-for doublewide modular home awaits. Offering 1,444 square feet of comfortable living space, this home features a functional and inviting layout with 3 spacious bedrooms, 2 full bathrooms, and a generously sized living room designed to fit larger furniture with ease. Many windows, and vaulted ceilings offer an abundance of natural light.

The open-concept kitchen and dining area is ideal for entertaining, perfect for hosting gatherings with family and friends.

Tucked away on a quiet lot, this home offers a peaceful retreat. The fully finished attached garage offers either parking or workshop space.