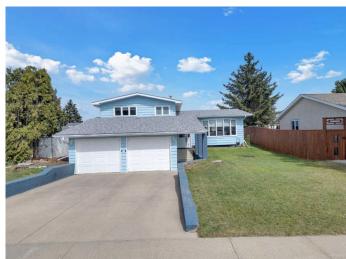

# **\$429,900 - 25 Neville Close, Red Deer**

MLS® #A2220154

### \$429,900

4 Bedroom, 3.00 Bathroom, 1,270 sqft Residential on 0.15 Acres

Normandeau, Red Deer, Alberta

FULLY DEVELOPED 4 BEDROOM, 2.5 **BATHROOMS 3 LEVEL SPLIT IN** NORMANDEAU, Red Deer. Welcome to 25 Neville Close, one of the most desirable closes, facing a green space and offering quick access to Hwy 2, making it a great fit for families or commuters. Inside, the open-concept main level offers a bright living room that flows into the kitchen and dining area. Upstairs, you'II find three bedrooms, including a spacious primary with ensuite. The lower level features a large family room, a fourth bedroom, and a laundry area. Outside, enjoy a generous backyard with a deck that's perfect for relaxing or hosting. With an attached double garage, mature trees, and quite close proximity to schools, shopping, and transit.