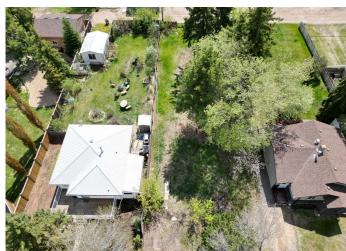

#### \$55,000

0 Bedroom, 0.00 Bathroom, Land on 0.17 Acres

Rosedale, Stettler, Alberta

This bare lot is waiting to be developed into the home you've always wanted. With 150 ft of depth there is no shortage of space to place a house and garage with alley access, you'll still have plenty of yard to enjoy.