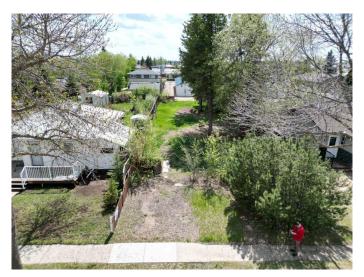

#### \$55,000

0 Bedroom, 0.00 Bathroom, Land on 0.17 Acres

Rosedale, Stettler, Alberta

This bare lot is waiting to be developed into the home you've always wanted. With 150 ft of depth there is no shortage of space to place a house and garage with alley access, you'll still have plenty of yard to enjoy.