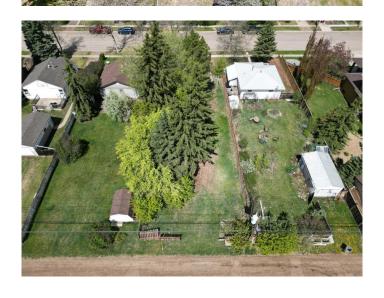

#### \$55,000

0 Bedroom, 0.00 Bathroom, Land on 0.17 Acres

Rosedale, Stettler, Alberta

This bare lot is waiting to be developed into the home you've always wanted. With 150 ft of depth there is no shortage of space to place a house and garage with alley access, you'll still have plenty of yard to enjoy.