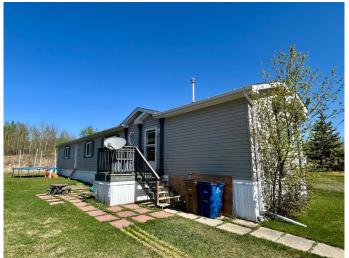

# \$100,000

3 Bedroom, 2.00 Bathroom, 1,112 sqft Residential on 0.00 Acres

NONE, Lac La Biche, Alberta

MOTIVATED SELLER â€" BRING AN OFFER! Located less than 10 minutes from Lac La Biche, this well-maintained 2007 Moduline manufactured home offers comfortable and affordable living in the welcoming community of Deer Meadows. This 3-bedroom, 2-bathroom home features a spacious open-concept layout with a bright kitchen, a relaxing 4-piece ensuite with a soaker tub, and a separate 4-piece main bathroom. Recent upgrades include new laminate flooring, new fridge, new washer, new hot water tank, and a new furnace â€" move-in ready peace of mind! The home also includes 12 extra boxes of laminate flooring (approx. 225 sq ft) for future projects. Enjoy the community lifestyle that Deer Meadows offers (lot fees apply, services not included). Looking to relocate the home? No problem â€" arrangements can be made with the Deer Meadows manager to move the home to a location of your choice.

#### **Exterior**

Exterior Features None

Lot Description No Neighbours Behind

Roof Asphalt Shingle

Construction Mixed, Vinyl Siding, Wood Frame

Foundation Wood