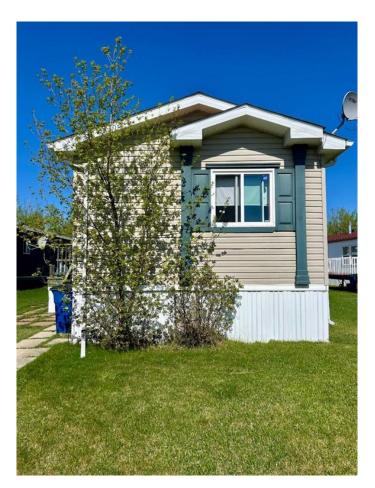

# \$100,000

3 Bedroom, 2.00 Bathroom, 1,112 sqft Residential on 0.00 Acres

NONE, Lac La Biche, Alberta

MOTIVATED SELLER â€" BRING AN OFFER! Located less than 10 minutes from Lac La Biche, this well-maintained 2007 Moduline manufactured home offers comfortable and affordable living in the welcoming community of Deer Meadows. This 3-bedroom, 2-bathroom home features a spacious open-concept layout with a bright kitchen, a relaxing 4-piece ensuite with a soaker tub, and a separate 4-piece main bathroom. Recent upgrades include new laminate flooring, new fridge, new washer, new hot water tank, and a new furnace â€" move-in ready peace of mind! The home also includes 12 extra boxes of laminate flooring (approx. 225 sq ft) for future projects. Enjoy the community lifestyle that Deer Meadows offers (lot fees apply, services not included). Looking to relocate the home? No problem â€" arrangements can be made with the Deer Meadows manager to move the home to a location of your choice.

#### **Exterior**

Exterior Features None

Lot Description No Neighbours Behind

Roof Asphalt Shingle

Construction Mixed, Vinyl Siding, Wood Frame

Foundation Wood