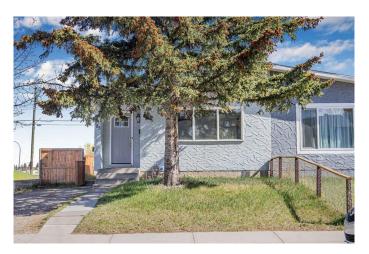

## \$499,000

5 Bedroom, 2.00 Bathroom, 999 sqft Residential on 0.08 Acres

Penbrooke Meadows, Calgary, Alberta

Investors and First time home Buyers Alert! This spacious half duplex boasts 5 generously sized bedrooms and 2 full bathrooms. Offering exceptional value and income potential. With a well thought out layout that easily accommodates large families or tenants, this property is an ideal addition to any portfolio. The upper and lower levels provide flexible living arrangements. Situated in a desirable, well connected neighbourhood close to schools, public transport, parks, and shopping, this home is sure to be the perfect rental performer as well as great home to settle down in. Whether you are looking to live up and rent down, or have it as a full investment, DO NOT miss this rare opportunity to own a property with endless potential!

#### **Exterior**

Exterior Features Private Yard, Storage

Lot Description Back Lane, Back Yard, Corner Lot, Cul-De-Sac, See Remarks

Roof Asphalt Shingle, Shingle

Construction Concrete, Stucco

Foundation See Remarks