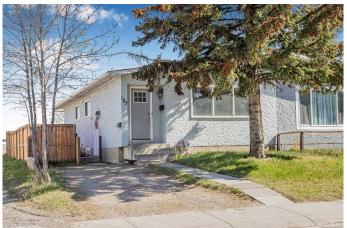

## \$499,000

5 Bedroom, 2.00 Bathroom, 999 sqft Residential on 0.08 Acres

Penbrooke Meadows, Calgary, Alberta

Investors and First time home Buyers Alert! This spacious half duplex boasts 5 generously sized bedrooms and 2 full bathrooms. Offering exceptional value and income potential. With a well thought out layout that easily accommodates large families or tenants, this property is an ideal addition to any portfolio. The upper and lower levels provide flexible living arrangements. Situated in a desirable, well connected neighbourhood close to schools, public transport, parks, and shopping, this home is sure to be the perfect rental performer as well as great home to settle down in. Whether you are looking to live up and rent down, or have it as a full investment, DO NOT miss this rare opportunity to own a property with endless potential!

#### **Exterior**

Exterior Features Private Yard, Storage

Lot Description Back Lane, Back Yard, Corner Lot, Cul-De-Sac, See Remarks

Roof Asphalt Shingle, Shingle

Construction Concrete, Stucco

Foundation See Remarks