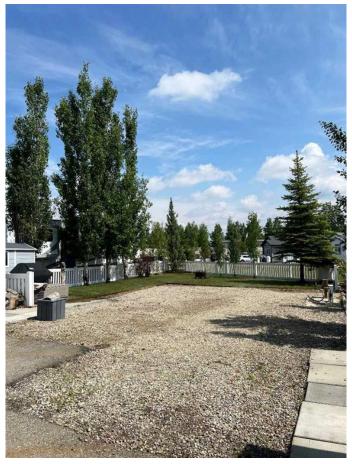

### \$155,000

0 Bedroom, 0.00 Bathroom, Land on 0.07 Acres

Gleniffer Lake, Rural Red Deer County, Alberta

Phase 5, lot 67. This great lot backs onto green space. It is just steps to (2 lots) the outdoor West Pool/ hot tub and playground. This lot features Vinyl fencing, an underground sprinkler system, bunkhouse shed, wood shed, fire pit, propane pig, & 2 FOBS. Enjoy the many amenities that Gleniffer Lake Resort has to offer from golf to lake activities, an indoor pool, fitness centre, games room, 2 outdoor pools, a great restaurant & much more. High Speed Internet is available. This is a premier resort destination, close to many major centres in Alberta. Property is rented until August 31, 2025.

#### **Exterior**

Lot Description Backs on to Park/Green Space, Landscaped, Rectangular Lot, See

Remarks, Underground Sprinklers, Few Trees, Near Golf Course