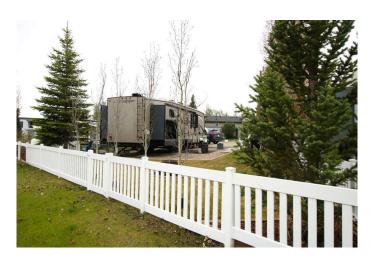

### \$155,000

0 Bedroom, 0.00 Bathroom, Land on 0.07 Acres

Gleniffer Lake, Rural Red Deer County, Alberta

Phase 5, lot 67. This great lot backs onto green space. It is just steps to (2 lots) the outdoor West Pool/ hot tub and playground. This lot features Vinyl fencing, an underground sprinkler system, bunkhouse shed, wood shed, fire pit, propane pig, & 2 FOBS. Enjoy the many amenities that Gleniffer Lake Resort has to offer from golf to lake activities, an indoor pool, fitness centre, games room, 2 outdoor pools, a great restaurant & much more. High Speed Internet is available. This is a premier resort destination, close to many major centres in Alberta. Property is rented until August 31, 2025.

#### **Exterior**

Lot Description Backs on to Park/Green Space, Landscaped, Rectangular Lot, See

Remarks, Underground Sprinklers, Few Trees, Near Golf Course