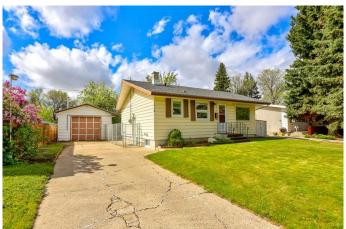

### \$349,900

3 Bedroom, 3.00 Bathroom, 831 sqft Residential on 0.17 Acres

Winston Churchill, Lethbridge, Alberta

This well-maintained 3-bedroom bungalow offers comfort, functionality, and great potential. Step into a bright living room featuring beautiful hardwood floors that extend into the two upstairs bedrooms, adding warmth and character to the home. Downstairs, the spacious basement presents exciting suite potentialâ€"perfect for extended family or future rental income. Enjoy the outdoors in the private backyard surrounded by mature trees, ideal for relaxing or entertaining on the ground-level concrete patio with pergola. A 25x15 sq ft detached garage provides ample storage or workspace, with additional parking available behind the garage. Located in a quiet street in a central north side location.

#### **Amenities**

Parking Spaces 4

Parking Additional Parking, Concrete Driveway, Garage Door Opener, Heated

Garage, Single Garage Detached