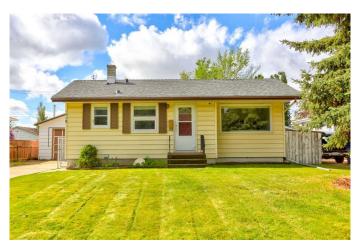

### \$349,900

3 Bedroom, 3.00 Bathroom, 831 sqft Residential on 0.17 Acres

Winston Churchill, Lethbridge, Alberta

This well-maintained 3-bedroom bungalow offers comfort, functionality, and great potential. Step into a bright living room featuring beautiful hardwood floors that extend into the two upstairs bedrooms, adding warmth and character to the home. Downstairs, the spacious basement presents exciting suite potentialâ€"perfect for extended family or future rental income. Enjoy the outdoors in the private backyard surrounded by mature trees, ideal for relaxing or entertaining on the ground-level concrete patio with pergola. A 25x15 sq ft detached garage provides ample storage or workspace, with additional parking available behind the garage. Located in a quiet street in a central north side location.