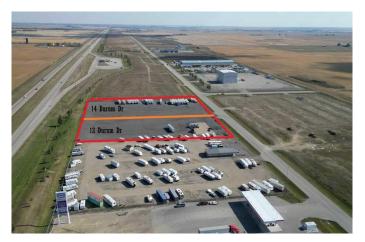

### \$1,347,250

0 Bedroom, 0.00 Bathroom, Land on 3.17 Acres

NONE, Rural Wheatland County, Alberta

This prime 3.17 acre industrial lot with VISIBILITY AND ACCESS ON PAVEMENT from Highway 1 sits just north of the new De Havilland Field. Fenced and asphalt already done. Origin Business Park is a newer industrial area and the land opportunities are endless with land and taxes that are a fraction of the price of properties near or within the City of Calgary. A mere 13-minute drive from the intersection of Highway 1 and Stoney Trail, as well as close to Chestermere, Strathmore, Balzac and Langdon. This park is also part of Wheatland County's West Highway 1 Area Structure Plan.

### **Community Information**

Address 12 Durum Drive

Subdivision NONE

City Rural Wheatland County

County Wheatland County

Province Alberta

Postal Code T0J 1X0

**Amenities** 