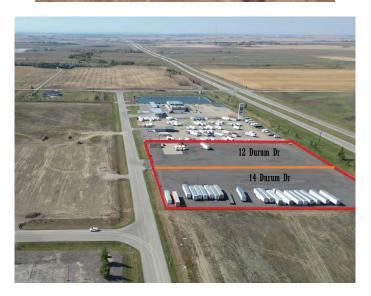

### \$1,347,250

0 Bedroom, 0.00 Bathroom, Land on 3.17 Acres

NONE, Rural Wheatland County, Alberta

This prime 3.17 acre industrial lot with VISIBILITY AND ACCESS ON PAVEMENT from Highway 1 sits just north of the new De Havilland Field. Fenced and asphalt already done. Origin Business Park is a newer industrial area and the land opportunities are endless with land and taxes that are a fraction of the price of properties near or within the City of Calgary. A mere 13-minute drive from the intersection of Highway 1 and Stoney Trail, as well as close to Chestermere, Strathmore, Balzac and Langdon. This park is also part of Wheatland County's West Highway 1 Area Structure Plan.

### **Community Information**

Address 12 Durum Drive

Subdivision NONE

City Rural Wheatland County

County Wheatland County

Province Alberta

Postal Code T0J 1X0

**Amenities** 