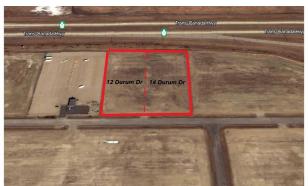

### \$1,347,250

0 Bedroom, 0.00 Bathroom, Land on 3.17 Acres

NONE, Rural Wheatland County, Alberta

This prime 3.17 acre industrial lot with VISIBILITY AND ACCESS ON PAVEMENT from Highway 1 sits just north of the new De Havilland Field. Fenced and asphalt already done. Origin Business Park is a newer industrial area and the land opportunities are endless with land and taxes that are a fraction of the price of properties near or within the City of Calgary. A mere 13-minute drive from the intersection of Highway 1 and Stoney Trail, as well as close to Chestermere, Strathmore, Balzac and Langdon. This park is also part of Wheatland County's West Highway 1 Area Structure Plan.

### **Community Information**

Address 12 Durum Drive

Subdivision NONE

City Rural Wheatland County

County Wheatland County

Province Alberta

Postal Code T0J 1X0

**Amenities** 