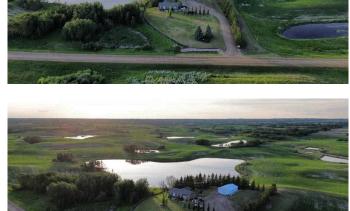

# \$625,000

4 Bedroom, 2.00 Bathroom, 1,819 sqft Residential on 8.77 Acres

NONE, Rural Stettler No. 6, County of, Alberta

Peaceful, private, perfectly serene 8.77 acres is only 15 minutes from Stettler. Well cared for 2012 modular boasting 4 bedrooms two family rooms, and 2, 4 piece baths. The kitchen is big and bright with plenty of cupboards, and large island for additional work space.. Dining area is spacious as well. The manicured, beautifully landscaped yard with plenty of trees, and planted gardens. Large 28x32 shop is a bonus for garage/storage/work area. Pride of ownership is shown in every corner of the property.

#### **Exterior**

Exterior Features Garden, Private Entrance, Private Yard

Lot Description Back Yard, Front Yard, Fruit Trees/Shrub(s), Gentle Sloping,

Landscaped, Lawn, Level, Many Trees, No Neighbours Behind, Private