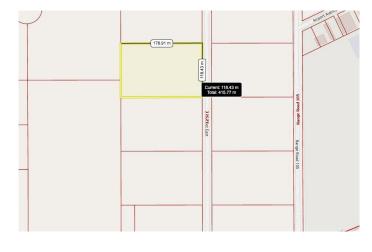

### \$324,000

0 Bedroom, 0.00 Bathroom, Land on 5.24 Acres

NONE, Bow Island, Alberta

An opportunity to get into Bow Island's Industrial Subdivision! Discover this prime 5.24 acre lot in Bow Island's highly sought-after industrial subdivision. This parcel offers endless possibilities, with a wide range of permitted uses. Strategically located with easy access to main routes, this property is ideal for investors or businesses looking to expand their operations. Take advantage of the limited industrial land supply in Bow Island and secure your future growth. There are concrete footings in place, on the lot, to utilize or remove, depending on your needs.

MLS® # A2221208

Price \$324,000

Bathrooms 0.00 Acres 5.24

Type Land

Sub-Type Industrial Land

Status Active

### **Community Information**

Address 105 12 Street E

Subdivision NONE

City Bow Island

County Forty Mile No. 8, County of

Province Alberta
Postal Code T0K 0G0